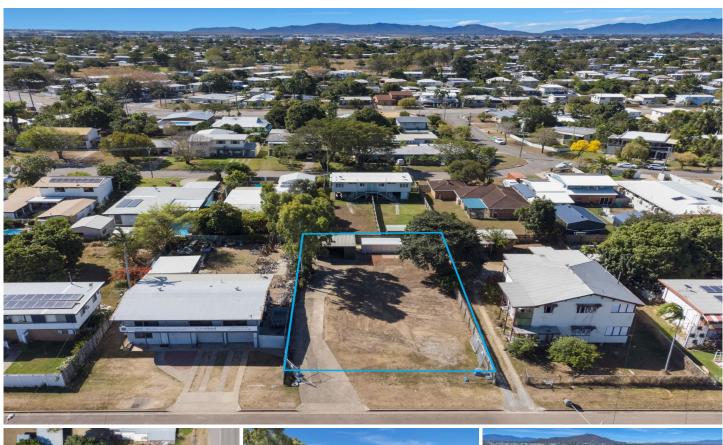

## **67 Charles Street Gulliver QLD**

Are you wanting a great sized block to build your dream home, but not wanting to compromise of a central location? Then look no further than this vacant 807sqm fully fenced allotment positioned in the heart of Gulliver.

If you're an investor, you might want to look to build a new duplex on the sight and take advantage of great returns in a very tight rental market.

Block at a glance:

- 807sqm flat & fully fenced allotment

**Price** : \$ 195,000 **Land Size** : 807 sqm

View: https://www.kingsberry.com.au/sale/qld/tow

nsville-district/gulliver/residential/land/77529

Sam Musumeci 07 4772 2022 0412 469 104

sam.m@tsvharcourts.com.au