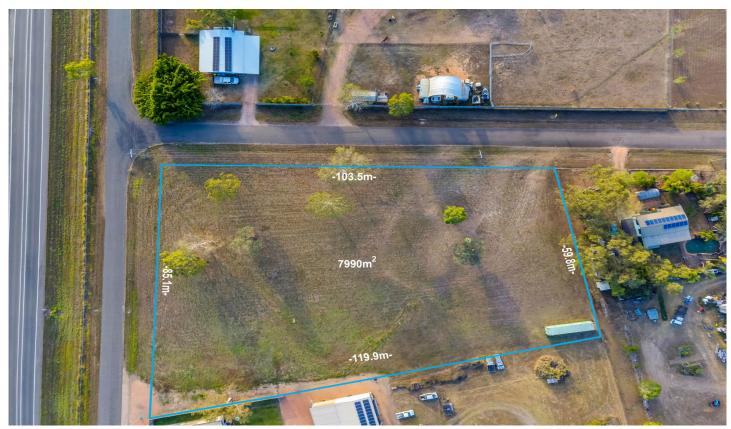

## 30 Percival Road Yabulu QLD

If you've been on the search for the perfect big block to create the lifestyle you've always imagined than you need to be quick to secure this 7,990sqm parcel of flat land.

The block of land enjoys approximately 85m frontage onto Percival Road and being a corner block also has approximately 103m frontage onto Thornton Street. The fact that there are no building covenants in place will give you the flexibility to build where you want, how you want.

The block is also being sold with a 40ft shipping container in place so you can store your excess possessions whilst the home is being built.

## The opportunity:

- 7,990sqm flat allotment with several established trees
- Town water and power

**Price** : \$290,000 **Land Size** : 7990 sqm

View: https://www.kingsberry.com.au/sale/qld/tow

nsville-district/yabulu/residential/land/77491