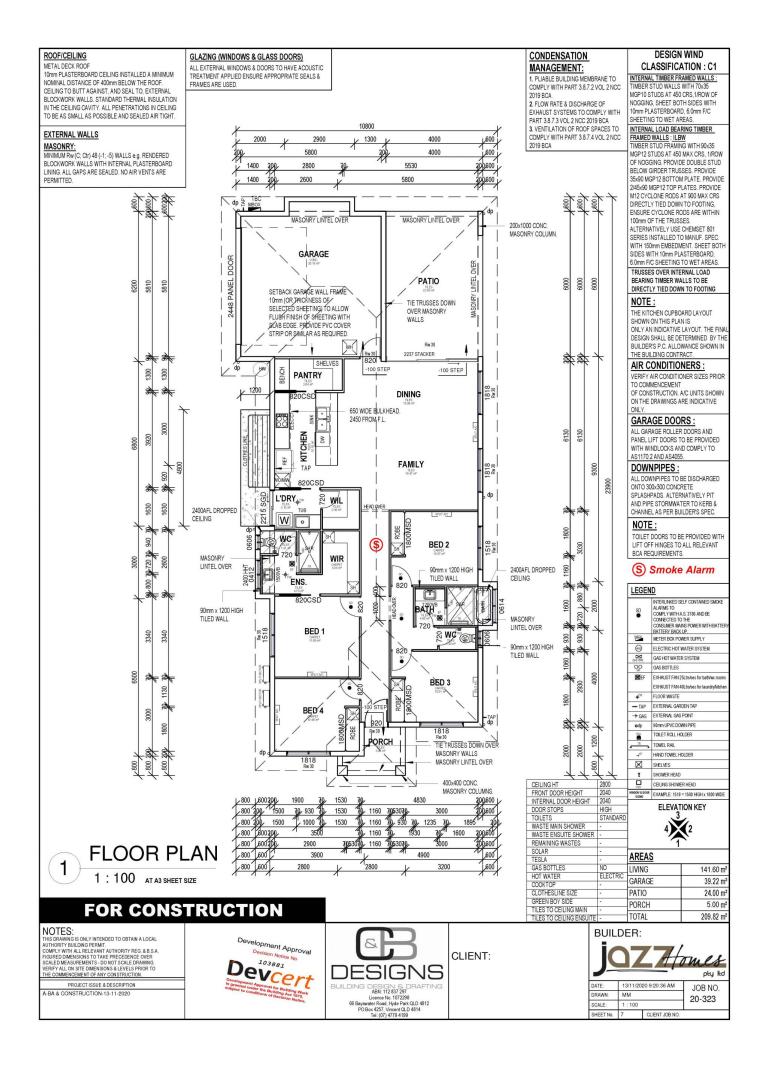

## 16 Asher Street Shaw QLD

Are you ready to step into a world of luxury and modern living? Look no further! We are delighted to present this stunning, newly built home that combines contemporary design with family friendly charm. Nestled in a serene neighbourhood, this four-bedroom, two-bathroom masterpiece is sure to captivate your heart.

\*\*TENANTED UNTIL JANUARY 2024 @\$550 PER WEEK\*\*

Modern Elegance: This home boasts a sleek and sophisticated design, with attention to detail evident in every corner. The clean lines and high end finishes create a truly impressive atmosphere.

Features of YOUR new abode

\* Beautifully tiled open plan living, appointed with luxurious

## 4 📭 2 🔭 3 🗬

Price : \$ 518,000 Building Size : 210 sqm Land Size : 455 sqm

/iew : https://www.kingsberry.com.au/sale/qld/t ownsville-district/shaw/residential/house/

7746178

Stephanie Turnbull 07 4772 2022 0459 528 095