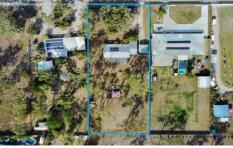

## Features:

- Four bedrooms with built-in robes
- Large main bedroom with potential for study and walk-in

4 🕮 1 📛 2 👄

Land Size: 4000 sqm

View : https://www.kingsberry.com.au/sale/qld/tow

nsville-district/mount-low/residential/house/7

92 Mt. Low Pkwy