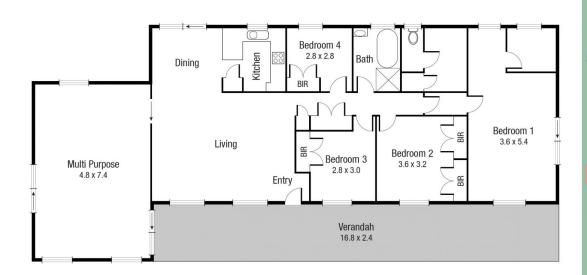

The property features a great floorplan with four bedrooms with Built-in Robes, two large living areas, double bay carport and a lovely, covered front and back patio. Packed with value and potential, this home is perfect for those searching for more space without wanting to compromise on modern day conveniences. The property needs some cosmetic renovations, but the possibilities and rewards on offer are endless.

## Features:

- Four bedrooms with built-in robes
- Large main bedroom with potential for study and walk-in

4 🕮 1 📛 2 👄

Land Size: 4000 sqm

View : https://www.kingsberry.com.au/sale/qld/tow

nsville-district/mount-low/residential/house/7