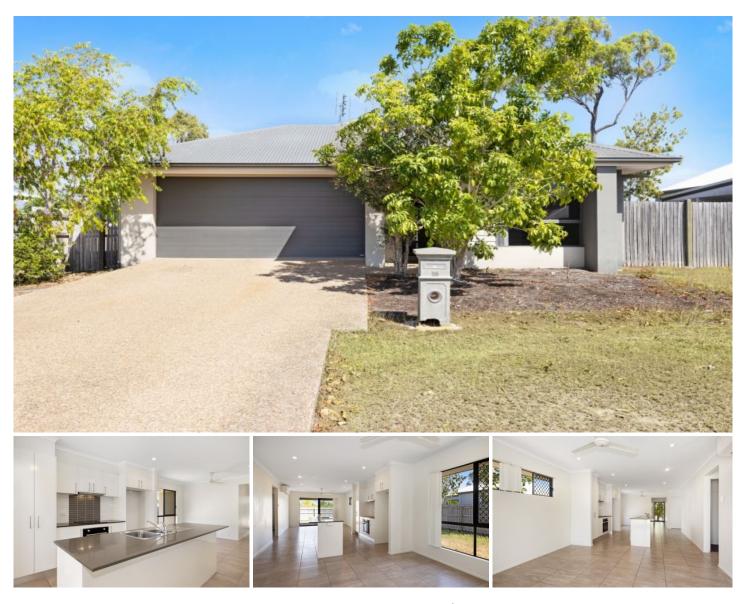

## 37 Yass Circuit Kelso QLD

Introducing the perfect family home - a spacious and inviting three bedroom, two bathroom property that has been designed with your family's comfort and convenience in mind.

Step inside and be immediately impressed by the size and layout of the home. The separate living and dining areas provide plenty of space for your family to relax and enjoy each other's company. The living area is spacious and airy, with large windows that let in natural light and create a welcoming ambiance. The dining area is perfect for family meals or hosting dinner parties with friends.

The kitchen is modern and stylish, with ample counter space and cabinets for all your cooking needs. Fitted with stone top benches, brand new modern appliances and a small pantry, this kitchen is perfect for the family chef.

## 3 🛤 2 🚔 2 🚘

| Price     | : \$ 370,000  |
|-----------|---------------|
| Land Size | : 525 sqm     |
| View      | : https://www |

https://www.kingsberry.com.au/sale/qld/tow nsville-district/kelso/residential/house/77431 71