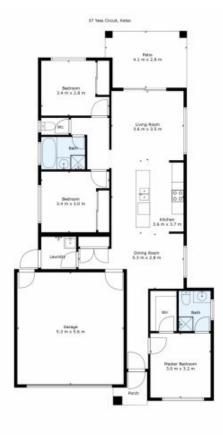

Jayden Evans 07 4772 2022 0477 543 617 jayden.evans@tsvharcourts.com.au

210 Charters Towers Road Hermit Park QLD 07 47 722 022

GROSS INTERNAL AREA FLOOR 1: 93 m2 EXCLUDED AREAS: GARAGE: 30 m2, PORCH- 2 m2, PATIO: 11 m2 TOTAL: 93 m2 Measurements Are Calculated By Cubicsan Technology. Deemed Highly Raliable But Not Guaranteed