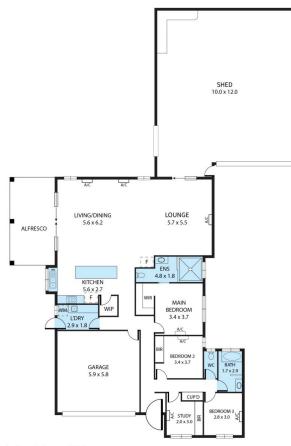

Mario Torrisi 07 4772 2022 0407 636 259 mario.torrisi@tsvharcourts.com.au

210 Charters Towers Road Hermit Park QLD 07 47 722 022

6 Pomelo Street, Jensen 4818 TOTAL APPROX. FLOOR AREA 314 SQ.M Whils every attempt has been made to ensure the accuracy of the floor plan contained here, measurements of doors, windows, rooms and any other tems are approximate and no responsibility is taken for any error, omission, or misstatement. This plan is for illustrative purposes only and should be used as such by any prospective purchaser.