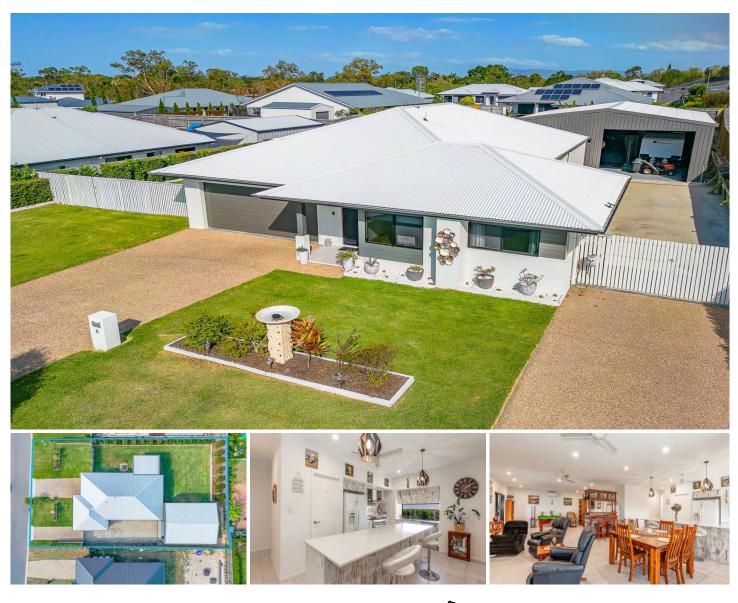

## 6 Pomelo Street Jensen QLD

This immaculate home with great street appeal certainly stands out from the rest. Positioned on a generous sized 1150m2 elevated block in the newly established Orchard Estate.

As you enter through the large timber door you are greeted by a welcoming foyer and the light and airy feel. Open plan living and dining area served from a fully equipped kitchen offering plenty of cupboard space, pot draws, pantry, double sink, 900mm dual fuel standalone oven/stovetop, dishwasher, breakfast bar and walkin pantry.

Three out of the four bedrooms have double builtin robes whilst the king sized master bedroom includes a walkin robe and ensuite with his & hers showers The main bathroom located central to the other bedrooms has a plunge bath and separate shower. The fourth