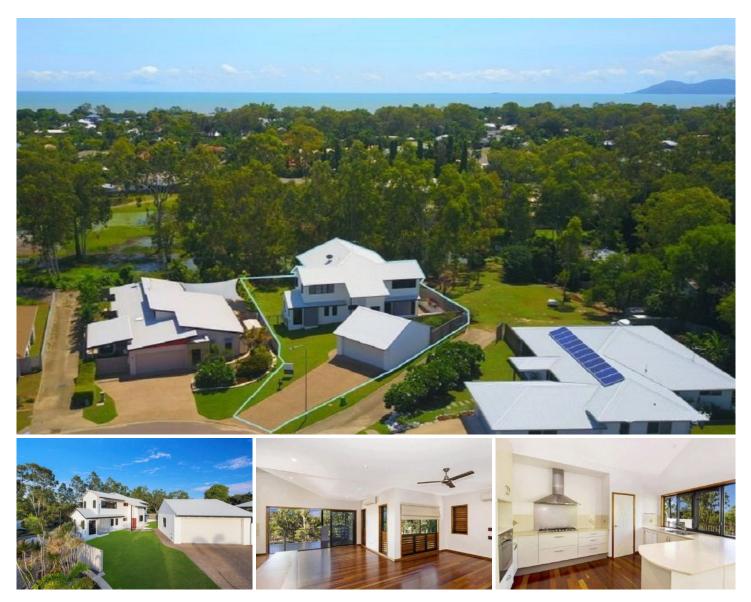

## 75 Woodwark Drive Bushland Beach QLD

Inspired by contemporary beach house architecture, this well designed home spread over two levels perfectly captures the essence of a relaxed tropical lifestyle. Come home from work and destress while you while away the hours on one of the expansive decks with uninterrupted views of the adjoining nature corridor.

The layout of the home is not only very functional but has been carefully planned to maximize the advantages of its north - south aspect. Wide overhangs and strategically placed windows ensure the cooling afternoon sea breezes circulate freely providing a year round comfortable ambience:

## GROUND FLOOR:

- Three queen sized bedrooms all with built in robes
- Three way family bathroom with separate shower and tub