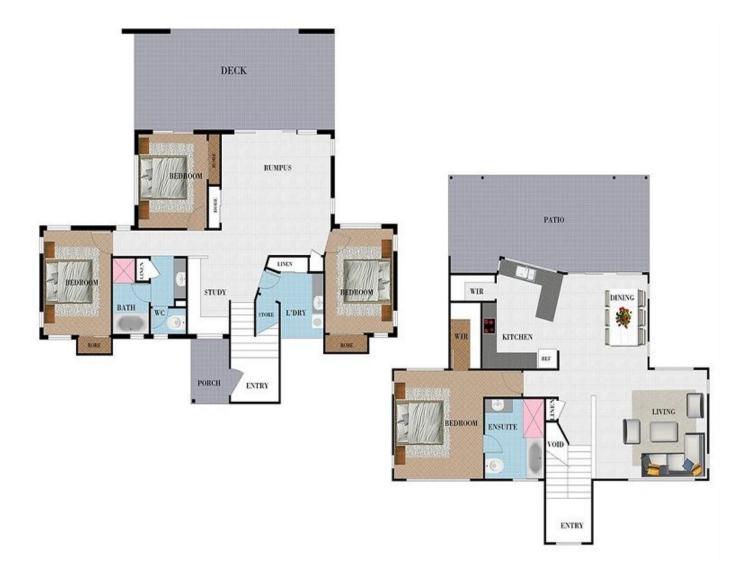

The layout of the home is not only very functional but has been carefully planned to maximize the advantages of its north - south aspect. Wide overhangs and strategically placed windows ensure the cooling afternoon sea breezes circulate freely providing a year round comfortable ambience:

## GROUND FLOOR:

- Three queen sized bedrooms all with built in robes
- Three way family bathroom with separate shower and tub