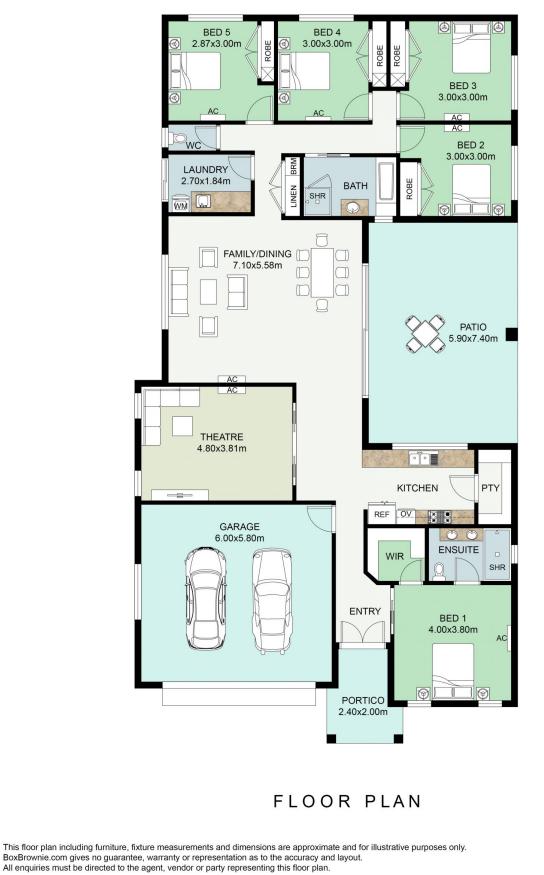

### 18 Bulimba Way Bohle Plains QLD

Discover the perfect blend of comfort, style, and functionality in this AP Williams built, exquisite five-bedroom, two-bathroom home with a separate media room. Nestled in a serene neighborhood, this property offers everything you've ever wanted in a home and more.

### \*\*Spacious Living & Entertainment\*\*

As you step inside, you'll be greeted by a large open-plan living and dining space that beckons you to create unforgettable memories with friends and family. The airy and light-filled interior provides the perfect backdrop for your personal touch, whether it's cozy family gatherings or vibrant social events. The home also features a large, separate, media room which is perfect for those cozy movie nights in!