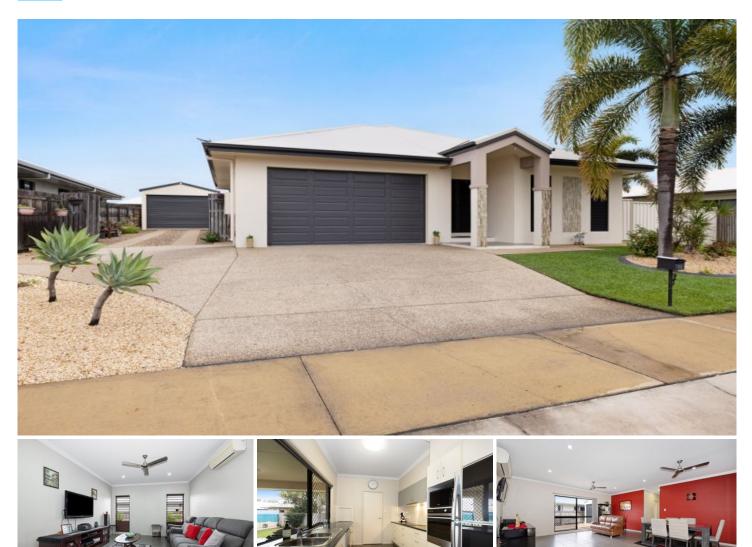

### 18 Bulimba Way Bohle Plains QLD

Discover the perfect blend of comfort, style, and functionality in this AP Williams built, exquisite five-bedroom, two-bathroom home with a separate media room. Nestled in a serene neighborhood, this property offers everything you've ever wanted in a home and more.

### \*\*Spacious Living & Entertainment\*\*

As you step inside, you'll be greeted by a large open-plan living and dining space that beckons you to create unforgettable memories with friends and family. The airy and light-filled interior provides the perfect backdrop for your personal touch, whether it's cozy family gatherings or vibrant social events. The home also features a large, separate, media room which is perfect for those cozy movie nights in!

## \*\*Gourmet Galley Kitchen\*\*

| https:/ | //www. | kingsbe | erry.co | m.au |
|---------|--------|---------|---------|------|
|---------|--------|---------|---------|------|