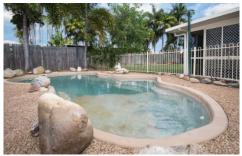

A large rear patio has been enclosed to add additional living space to the home and there is a swimming pool.

There are no neighbours to the righthand side of the property and double gates offer access into the rear yard. Built during the 1990s the home needs updating in some areas.