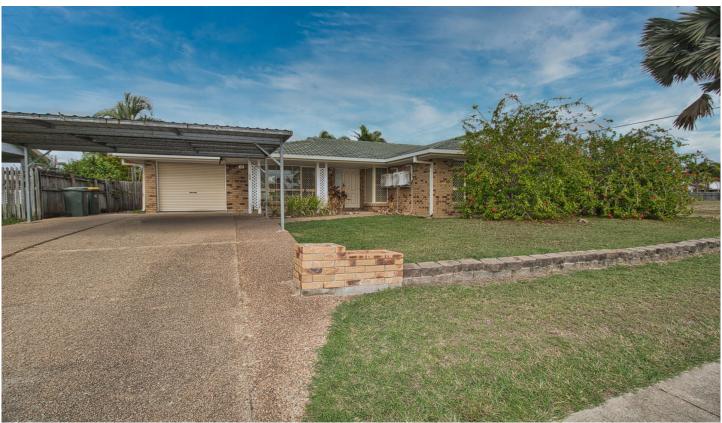

## 68 Burnda Street Kirwan QLD

This brick and tile home is in walking distance to both the Kirwan Primary School and Woolworths the Avenue.

When you first step into the home you enter an L-shaped lounge/dining room which wraps around to the kitchen and family room. The bedrooms are located on the righthand side of the home while the original single garage has been enclosed to make an additional bedroom or living room.

3 🚐 2 🚍 2 🚍

**Price** : \$ 335,000 **Land Size** : 743 sqm

View: https://www.kingsberry.com.au/sale/qld/tow

nsville-district/kirwan/residential/house/7726

138

Michael Martini 07 4772 2022 0418 731 677

michael.martini@tsvharcourts.com.au