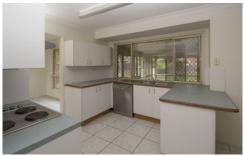

## 68 Burnda Street Kirwan QLD

This brick and tile home is in walking distance to both the Kirwan Primary School and Woolworths the Avenue.

When you first step into the home you enter an L-shaped lounge/dining room which wraps around to the kitchen and family room. The bedrooms are located on the righthand side of the home while the original single garage has been enclosed to make an additional bedroom or living room.