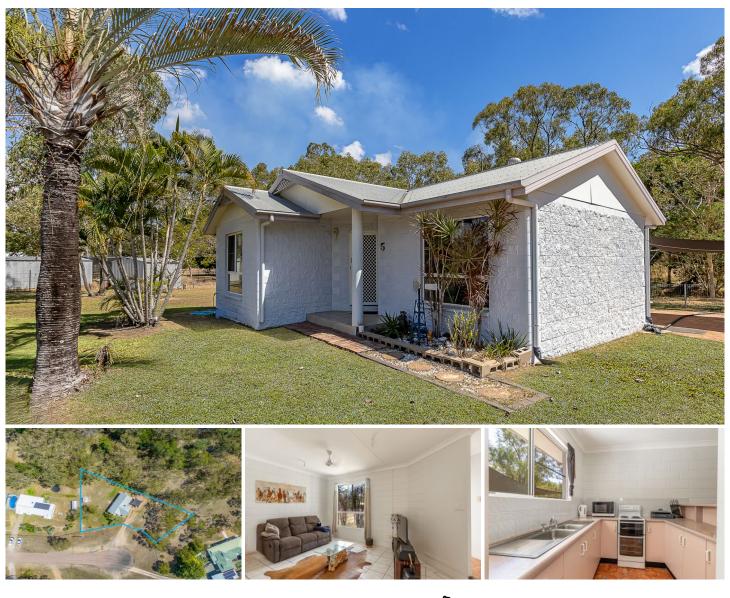

## **5 Rhyl Court Mount Low QLD**

Looking for the perfect acreage property with plenty of space for your lifestyle but not wanting to compromise on a central location?

Spanning over 4,000sqm this acreage property is positioned in a great street of Mount Low, where you can immerse yourself in the wonderful acreage lifestyle it provides,

This is a wide block with few trees close to the home which allows plenty of open area for vehicles, a boat, caravan and trailer parking or maybe even build your dream shed. The property has no rear neighbour and instead borders onto Stoney Creek.

The home focuses around the living area made up of three separate rooms. The kitchen, dining, and sunken lounge