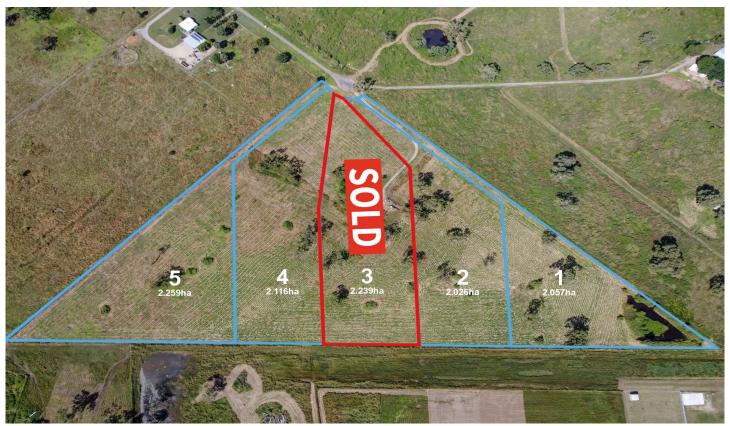

Located 15mins south of the Townsville CBD, this exclusive five lot subdivision will provide you and your family with the space and serenity that you've yearned for without compromising on the modern day conveniences.

No need to settle for a one acre block when you can get five times the amount of land for a fantastic price.

The Opportunity on Offer:

- Five rural residential homesites ranging from 2.026 Hectares 2.259 Hectares
- Blocks will have town water and power
- No building covenants or timelines

**Price**: From \$359,000 **Land Size**: 2.259 ha

View: https://www.kingsberry.com.au/sale/qld/tow

nsville-district/alligator-creek/residential/land

/7723387

Sam Musumeci 07 4772 2022 0412 469 104

sam.m@tsvharcourts.com.au