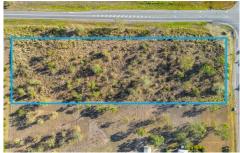

## 2 Allendale Drive Alligator creek QLD

Discover an exceptional opportunity to secure a sprawling 2-hectare corner allotment that holds immense promise for the future. Situated at the prominent intersection of Allendale Drive and the Bruce Highway, this land parcel is perfectly positioned for those seeking a blank canvas on which to create their vision or subdivide (subject to council approval) and reap the rewards.

Positioned opposite the renowned Alligator Creek Roadhouse, this corner land parcel enjoys high visibility and convenient access. Whether you're dreaming of crafting a stunning rural residence, or engaging in a strategic investment, this location sets the stage for success.

With a generous expanse of 2 hectares at your disposal, the possibilities are only constrained by your imagination.

**Price**: Low \$300,000's

View: https://www.kingsberry.com.au/sale/qld/townsvill e-district/alligator-creek/residential/land/7723147