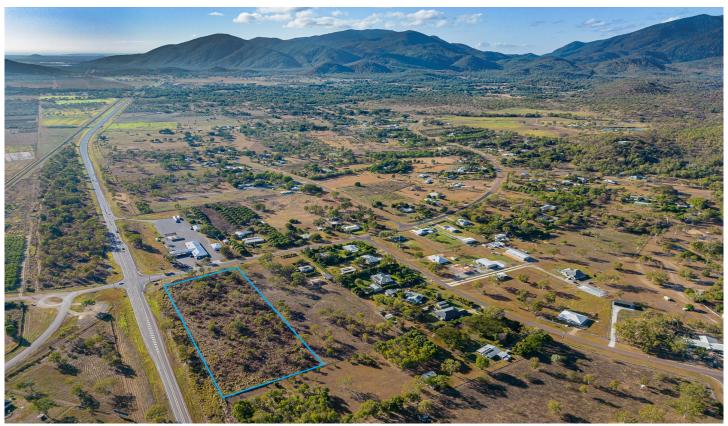

## 2 Allendale Drive Alligator creek QLD

Discover an exceptional opportunity to secure a sprawling 2-hectare corner allotment that holds immense promise for the future. Situated at the prominent intersection of Allendale Drive and the Bruce Highway, this land parcel is perfectly positioned for those seeking a blank canvas on which to create their vision or subdivide (subject to council approval) and reap the rewards.

Positioned opposite the renowned Alligator Creek Roadhouse, this corner land parcel enjoys high visibility and convenient access. Whether you're dreaming of crafting a stunning rural residence, or engaging in a strategic investment, this location sets the stage for success.

With a generous expanse of 2 hectares at your disposal, the possibilities are only constrained by your imagination.

**Price**: Low \$300,000's

View: https://www.kingsberry.com.au/sale/qld/townsvill e-district/alligator-creek/residential/land/7723147