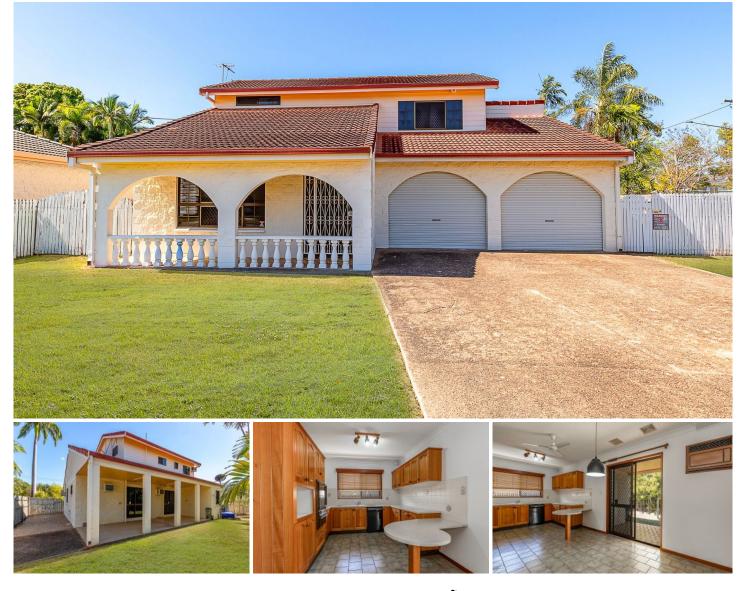

## **18 Thorley Street Heatley QLD**

If you are looking for a quality built home that has all the features a family would want in a very central location & only a short walk to schools, shops, sporting fields and walking tracks, then you must inspect this property.

Upstairs there are 3 large bedrooms all airconditioned and built in, whilst the master has an ensuite and walk-in robe. The main bathroom is central to the other bedrooms and has a shower, a plunge bath with a separate wc. There is a huge extra large linen cupboard also with easy access from all rooms.

Downstairs you will find the 4th bedroom and the 3rd bathroom that serves as an ensuite to this room. Comfortable living area, lounge, formal dining, kitchen and main dining room. Both levels are connected by internal stairs.