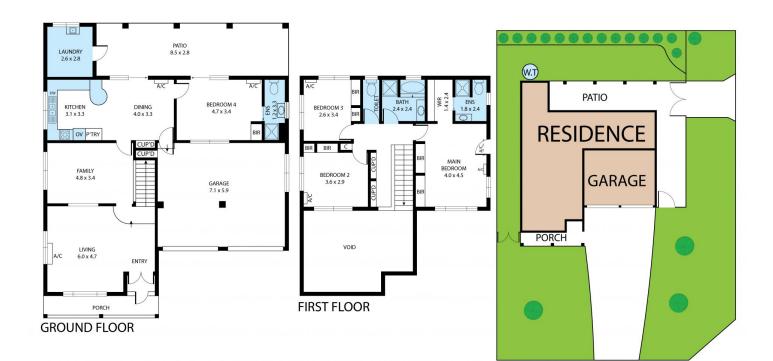

## 18 Thorley Street, Heatley 4814

Whilst every attempt has been made to ensure the accuracy of the floor plan contained here, measurements of doors, windows, rooms and any other items are approximate and no responsibility is taken for any error, emission, or misstatement This plan is for flustrative purposes only and should be used as such by any prospective purchase.