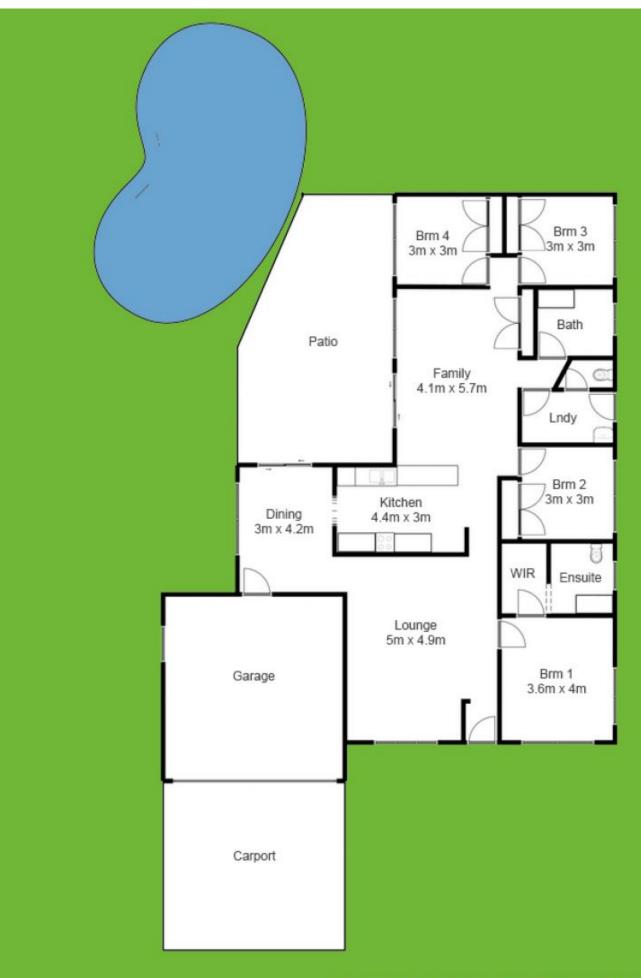

## 6 Laguna Avenue Thuringowa Central QLD

Situated in a well-regarded pocket of Thuringowa Central right in the middle of Kirwan. Built in the 1990s the home now needs a refresh.

Designed around a central kitchen with a lounge room at the front, dining room at the side and family room which extends at the back of the kitchen and looks out onto the rear patio/pool area.

Four bedrooms and two bathrooms plus an internal laundry.

The front yard is landscaped to offer privacy from the street and there are a couple of lawn lockers in the backyard for storage. Pebble-Crete pool, covered rear patio, solar system.