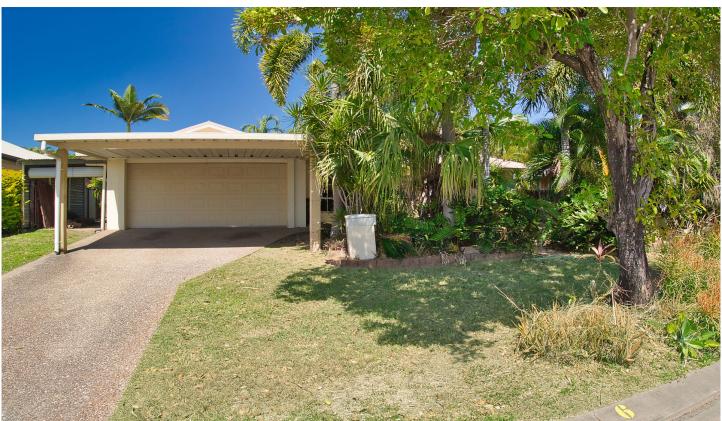

## 6 Laguna Avenue Thuringowa Central QLD

Situated in a well-regarded pocket of Thuringowa Central right in the middle of Kirwan. Built in the 1990s the home now needs a refresh.

Designed around a central kitchen with a lounge room at the front, dining room at the side and family room which extends at the back of the kitchen and looks out onto the rear patio/pool area.

Four bedrooms and two bathrooms plus an internal laundry.

The front yard is landscaped to offer privacy from the street and there are a couple of lawn lockers in the backyard for storage. Pebble-Crete pool, covered rear patio, solar system.