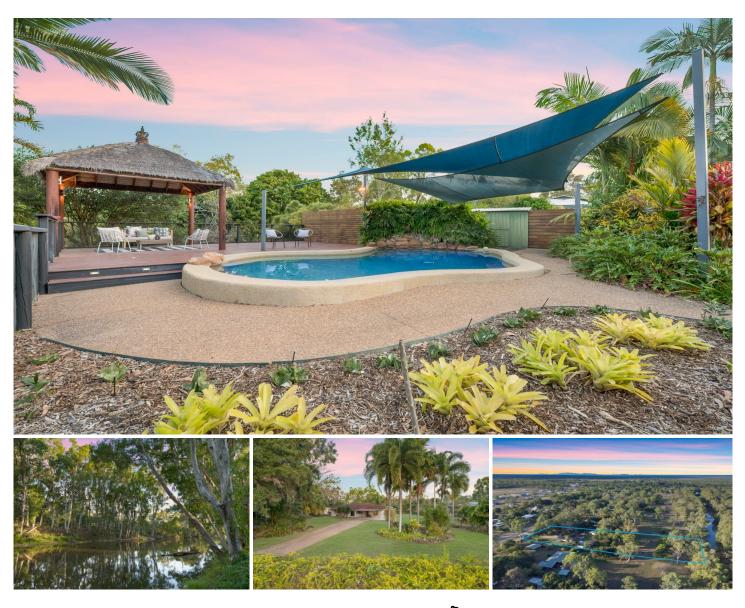

## 396 Forestry Road Bluewater Park QLD

Nestled on the banks of Bluewater Creek with a picturesque backdrop, this remarkable 4-bedroom, 2-bathroom residence presents an exceptional opportunity for a lifestyle of comfort, style, and natural beauty. Set on an expansive 8,106sqm block, the kids can roam to their hearts' content whilst you entertain guests long into the night with a fantastic, covered patio and outstanding pool setting. Welcome to a life where every day will feel like a vacation.

As you step inside, you'll be greeted by an open-plan living area that seamlessly combines spaciousness with warmth. The well-appointed kitchen is positioned in the heart of the home and boasts modern appliances, ample bench space and a large island bench. There is a spacious second living area offering versatility and enough room for the entire family to sprawl out. Large windows throughout the home