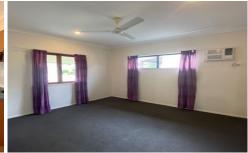

## **Property Features:**

- \* Air-Conditioned throughout
- \* Open Plan Tiled Living area
- \* Functional Kitchen with ample bench and cupboard space
- \* Covered outdoor area off living
- \*Walk in robe to Main Bedroom
- \* 2 Way Bathroom
- \* Built-In wardrobes