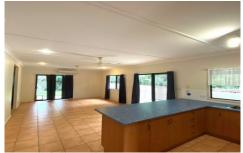

## **Property Features:**

- \* Air-Conditioned throughout
- \* Open Plan Tiled Living area
- \* Functional Kitchen with ample bench and cupboard space
- \* Covered outdoor area off living
- \*Walk in robe to Main Bedroom
- \* 2 Way Bathroom
- \* Built-In wardrobes