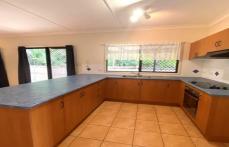

## **Property Features:**

- \* Air-Conditioned throughout
- \* Open Plan Tiled Living area
- \* Functional Kitchen with ample bench and cupboard space
- \* Covered outdoor area off living
- \*Walk in robe to Main Bedroom
- \* 2 Way Bathroom
- \* Built-In wardrobes