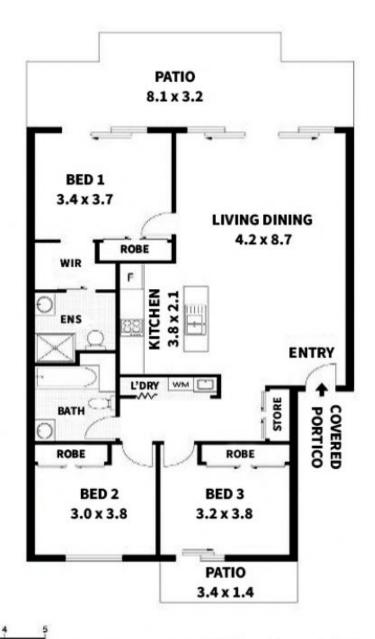

## Features of 'YOUR' new abode

- Perfectly located on the ground floor over looking glorious gardens and pool with direct access
- Beautifully appointed finishes throughout
- Master bedroom with walk through robe and modern ensuite, opening onto patio overlooking pools and lush tropical gardens
- Open plan living, well equipped kitchen with ample bench and storage space
- Split system air conditioners throughout plus ceiling fans

stephanie.turnbull@tsvharcourts.com.au

Scale in metres. Indicative only. Dimensions are approximate. All information contained herein is gathered from sources we believe to be reliable. However we cannot guarantee its accuracy and interested parties should rely on their own enquiries.

47/14 - 24 Henry Street, West end