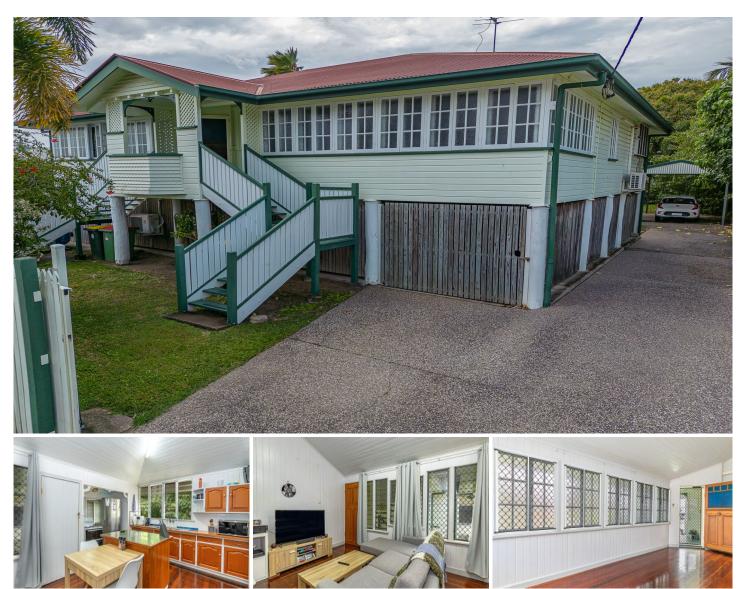

## **4 Soule Street Hermit Park QLD**

Why buy one investment property when you can buy a set of three! Situated on a 809 m2 allotment - 4 Soule Street, Hermit Park needs to be added to your investment portfolio. Featuring a 2 x2 bedroom duplex at the front of the property and another free standing one bedroom cottage at the rear. All three have their own kitchens, bathrooms, and car accommodation with lockable storage underneath. Currently rented for \$3380 a month - the figures stack up! All three have tenants that any landlord would be enthusiastic to have in their property.