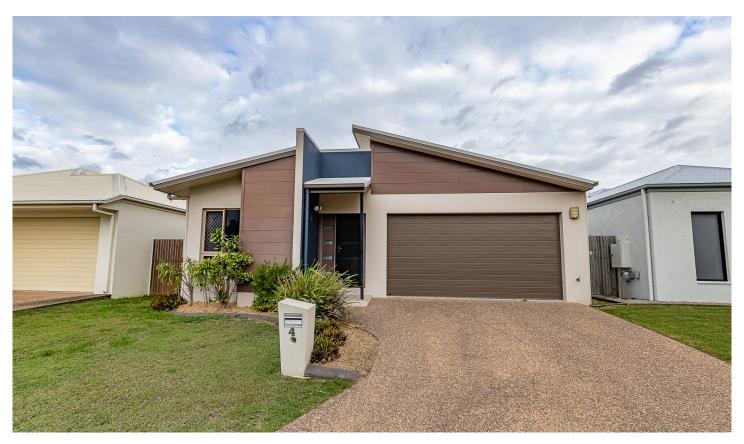

## 4 Darebin Pocket Bohle Plains QLD

4 Darebin Pocket, Bohle Plains - SOLD by Adrian Raiteri

## Features:

- Three spacious bedrooms with built-in robes and air-conditioning
- Master bedroom with ensuite and walk-in robe
- Open living/lounge area
- Functional kitchen
- Fully fenced 364sqm block

Thinking of selling in the Townsville Region? I would love to hear from you. Give me a call on 0427 673 612

3 2 2 2

**Price** : \$ 377,500 **Land Size** : 364 sqm

View : https://www.kingsberry.com.au/sale/qld/tow