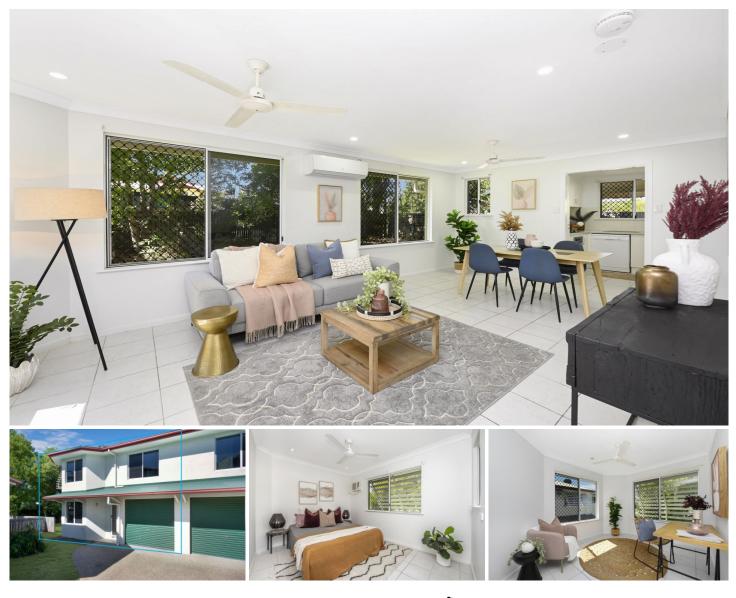

## Harcourts Kingsberry

3/26 Derby Street Pimlico QLD

Covering two levels, this spacious and well-appointed town house offers a great entrance into the market or a fantastic investment opportunity with low body corporate in a blue-chip location. The townhouse has been freshened up to leave the incoming owner nothing more to do than to move straight in.

Downstairs you'll find a generous light filled living/dining area which flows into the well appointed kitchen. There is a large storage room, internal laundry, separate toilet and a private alfresco area with no rear neighbours. There is also a single car accommodation with internal access to the property.

Heading upstairs, you'll enjoy three bedrooms complete with air-conditioning and built-in robes. The master bedroom boasts a walk-in robe and ensuite whilst the main 3 🛤 2 🚔 1 🚘

View : https://www.kingsberry.com.au/sale/qld/townsville -district/pimlico/residential/unit/7665481