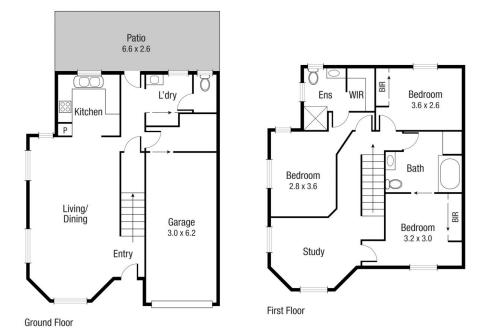

Downstairs you'll find a generous light filled living/dining area which flows into the well appointed kitchen. There is a large storage room, internal laundry, separate toilet and a private alfresco area with no rear neighbours. There is also a single car accommodation with internal access to the property.

Heading upstairs, you'll enjoy three bedrooms complete with air-conditioning and built-in robes. The master bedroom boasts a walk-in robe and ensuite whilst the main 3 🛤 2 🚔 1 🚘

View : https://www.kingsberry.com.au/sale/qld/townsville -district/pimlico/residential/unit/7665481

Adrian Raiteri 07 4772 2022 0427 673 612 adrian.raiteri@tsvharcourts.com.au

210 Charters Towers Road Hermit Park QLD 07 47 722 022

Scale in metres. Indicative only. Dimensions are approximate. All information contained herein is gathered from sources we believe to be reliable. However we cannot guarantee its accuracy and interested persons should rely on their own enquiries.