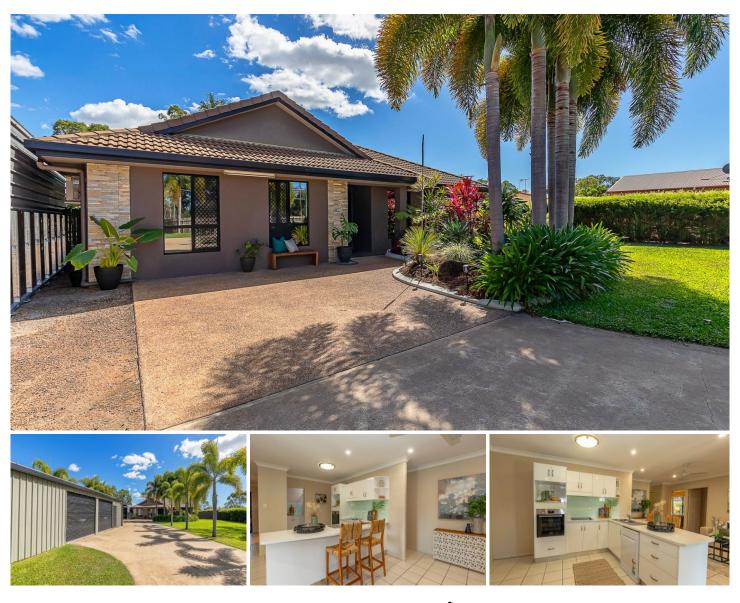

## 62 Mount Low Parkway Mount Low QLD

Your search is finally over. If you are looking for a property that caters for the whole family you will need to be quick to inspect this property.

This large modern fully airconditioned home will suit the larger family as it has 4 bedrooms the master has an ensuite and the 2nd bedroom has access to the 2 way main bathroom that can act as an ensuite to that room. All bedrooms have built in robes. The double garage has been converted into 2 store rooms.

The kitchen has a large walkin pantry, wall oven, hot plates, dishwasher, plenty of bench space and a breakfast bar and is central to the spacious living, dining and lounge. The living area opens up to huge undercover area, a great place for a bbq or to entertain large groups of family and friends. This area adjoins and overlooks the sparkling