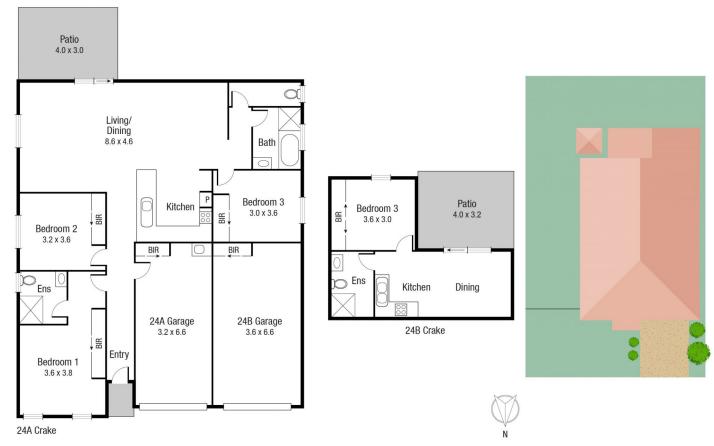

## **Harcourts** Kingsberry

## 24 Crake Circuit Oonoonba QLD

Positioned on a 642sqm block minutes to the Townsville CBD, this low-maintenance duplex on one title offers the incoming owner countless options in a great location. Whether you're looking for a set and forget investment in an extremely tight rental market or looking to have the entire family under the one roof, whilst still maintaining space and privacy, then look no further than this neat and tidy opportunity.

Neat and tidy throughout, both residences feature neutral tones and easy-care living areas accompanied with low-maintenance outdoor spaces. Both residences are vacant with brand new carpets in all bedrooms making it move in or rent out ready. For investors, the incoming owner will enjoy the benefits of a tight rental market with potential returns of up to \$780 per week.

4 🖰 3 📛 2 🖨

**Price** : \$ 557,000 **Land Size** : 642 sqm

View: https://www.kingsberry.com.au/sale/qld/tow

nsville-district/oonoonba/residential/semi-de

tached/7656806

Adrian Raiteri 07 4772 2022 0427 673 612

## 24 Crake