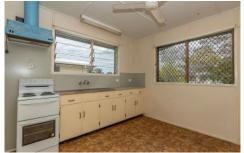

The remaining two bedrooms have builtins and are airconditioned. The main has its own private patio.. The kitchen is functional and has plenty of cupboards and pantry space. Polished floors and large windows feature throughout the home.