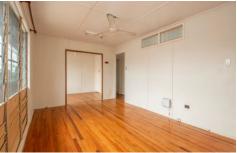

The home has a timber exterior and a new roof installed only 2 years ago. Originally a 3 bedroom home the current owners had a wall opened up between the lounge and the third bedroom to make a larger living area. This can be easily changed back.

The remaining two bedrooms have builtins and are airconditioned. The main has its own private patio.. The kitchen is functional and has plenty of cupboards and pantry space. Polished floors and large windows feature throughout the home.