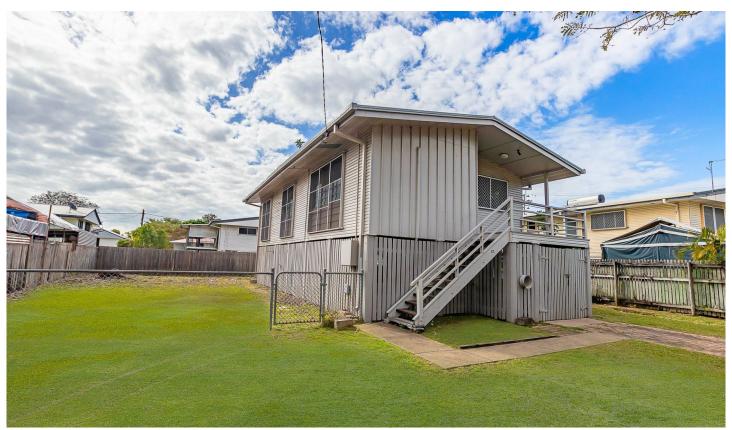

## 62 Pixley Crescent Heatley QLD

Not often do you find a property with so much potential at a very affordable price. Well positioned on a 610m2 block of land there is plenty of room for a shed or pool or both.

The home has a timber exterior and a new roof installed only 2 years ago. Originally a 3 bedroom home the current owners had a wall opened up between the lounge and the third bedroom to make a larger living area. This can be easily changed back.

Downstairs is fully lockable with laundry & workshop space

3 📭 1 🚆 2 🗬

Land Size: 610 sqm

View : https://www.kingsberry.com.au/sale/qld/tow

nsville-district/heatley/residential/house/763

9653

Mario Torrisi 07 4772 2022 0407 636 259