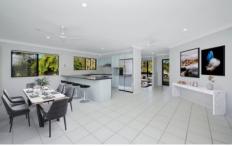

The low maintenance residence has just been freshly painted inside and out and features a central kitchen overlooking the combined living/dining area and large covered patio. There is also a separate living room for the whole family to sprawl out. Down the central hallway you'll find four bedrooms, three of which are complete with cooling and built in robes. The master bedroom is positioned at the back of the home and features a walk-through robe and private ensuite.