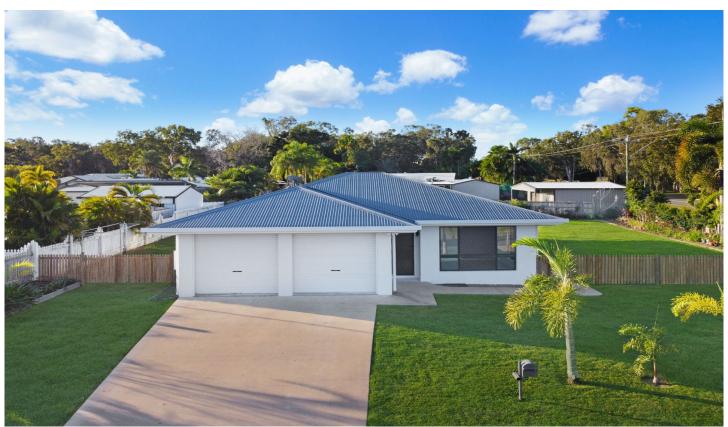

## 2 Mendi Drive Bushland Beach QLD

Positioned on a large 1,059sqm block minutes' walk to shops and the beach, this immaculately presented block family home has just undergone a complete freshen up leaving the incoming owner with nothing more to do than to move the furniture straight in.

The low maintenance residence has just been freshly painted inside and out and features a central kitchen overlooking the combined living/dining area and large covered patio. There is also a separate living room for the whole family to sprawl out. Down the central hallway you'll find four bedrooms, three of which are complete with cooling and built in robes. The master bedroom is positioned at the back of the home and features a walk-through robe and private ensuite.

Being positioned on a 1,059sqm block, the fully fenced

4 🚐 2 🚔 2 🗬

Price : \$ 477,500 Land Size : 1059 sqm

View : https://www.kingsberry.com.au/sale/qld/tow nsville-district/bushland-beach/residential/ho