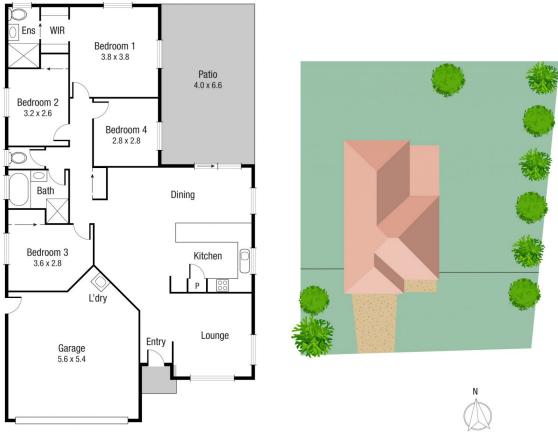

## 2 Mendi Drive Bushland Beach QLD

Positioned on a large 1,059sqm block minutes' walk to shops and the beach, this immaculately presented block family home has just undergone a complete freshen up leaving the incoming owner with nothing more to do than to move the furniture straight in.

The low maintenance residence has just been freshly painted inside and out and features a central kitchen overlooking the combined living/dining area and large covered patio. There is also a separate living room for the whole family to sprawl out. Down the central hallway you'll find four bedrooms, three of which are complete with cooling and built in robes. The master bedroom is positioned at the back of the home and features a walk-through robe and private ensuite.

Being positioned on a 1,059sqm block, the fully fenced

4 🚐 2 🚔 2 🗬

Price : \$ 477,500 Land Size : 1059 sqm

View : https://www.kingsberry.com.au/sale/qld/tow nsville-district/bushland-beach/residential/ho

## 2 Mendi Dr, Bushland Beach