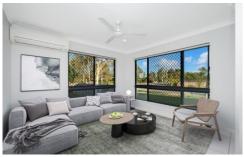

The low maintenance residence has just been freshly painted inside and out and features a central kitchen overlooking the combined living/dining area and large covered patio. There is also a separate living room for the whole family to sprawl out. Down the central hallway you'll find four bedrooms, three of which are complete with cooling and built in robes. The master bedroom is positioned at the back of the home and features a walk-through robe and private ensuite.