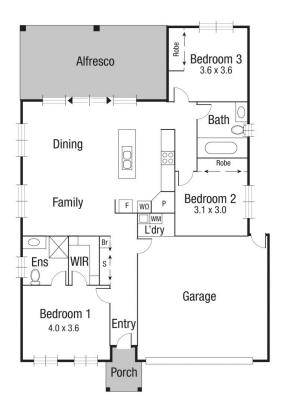

The modern residence was built by Case Homes in 2016 to reflect modern family living. The home boasts three generous bedrooms with built-in robes and split system cooling along with two sleek bathrooms. The beautiful kitchen boasts quality SMEG oven and gas cooktop, stone benchtops, and enough cupboard space to house all your cooking equipment. It is centrally positioned overlooking the open living/dining area that flows effortlessly onto the large covered alfresco area where you can entertain to your heart's content.

View

Adrian Raiteri 07 4772 2022 0427 673 612 adrian.raiteri@tsvharcourts.com.au

Scale in metres. Indicative only. Dimensions are approximate. All information contained herein is gathered from sources we believe to be reliable. However we cannot guarantee its accuracy and interested persons should rely on their own enquiries.