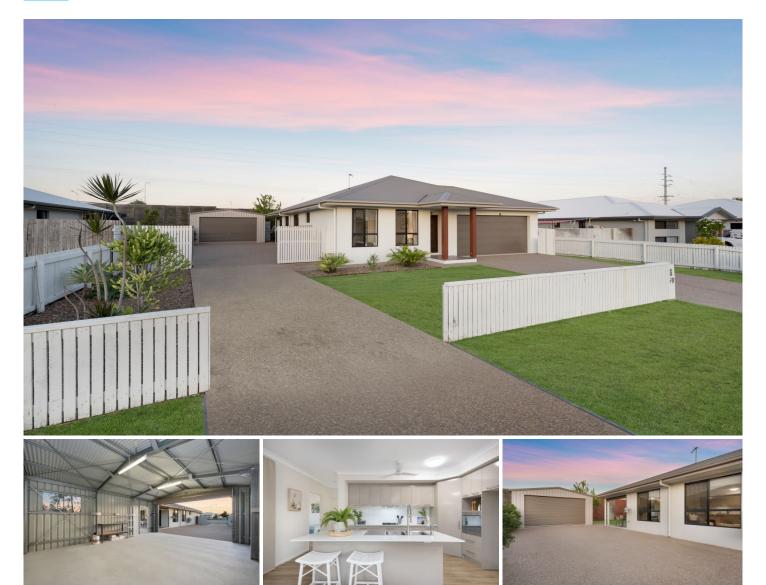

## 59 Spinifex Way Bohle Plains QLD

Welcome to a life with no compromises. This stunning home combines contemporary design, high end features, and a spacious double bay powered shed that will fulfil all your storage and hobby needs. Here is your opportunity to indulge in a perfect blend of style and functionality.

The modern residence was built by Case Homes in 2016 to reflect modern family living. The home boasts three generous bedrooms with built-in robes and split system cooling along with two sleek bathrooms. The beautiful kitchen boasts quality SMEG oven and gas cooktop, stone benchtops, and enough cupboard space to house all your cooking equipment. It is centrally positioned overlooking the open living/dining area that flows effortlessly onto the large covered alfresco area where you can entertain to your heart's content.

## 3 🛤 2 📛 4 🚘

| Price     | :\$475,00 |
|-----------|-----------|
| Land Size | : 673 sam |

- )0
  - : https://www.kingsberry.com.au/sale/gld/tow nsville-district/bohle-plains/residential/house

/7616040