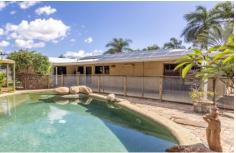

Inside, you'll find a large open living and dining area adjacent to the large kitchen that offers ample storage and bench space for easy meal preparation. The home includes 3 good-sized bedrooms with built-in wardrobes, with the main featuring a walk-in robe, and an additional multi-use rumpus room. The main bathroom and ensuite have both recently been fully renovated, featuring contemporary fixtures and style. All your energy needs should be covered with the 14Kw, 41 panel and 2 inverter system ready for a battery upgrade. This property is low maintenance and has