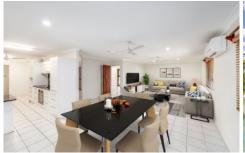

Inside, you'll find a large open living and dining area adjacent to the large kitchen that offers ample storage and bench space for easy meal preparation. The home includes 3 good-sized bedrooms with built-in wardrobes, with the main featuring a walk-in robe, and an additional multi-use rumpus room. The main bathroom and ensuite have both recently been fully renovated, featuring contemporary fixtures and style. All your energy needs should be covered with the 14Kw, 41 panel and 2 inverter system ready for a battery upgrade. This property is low maintenance and has