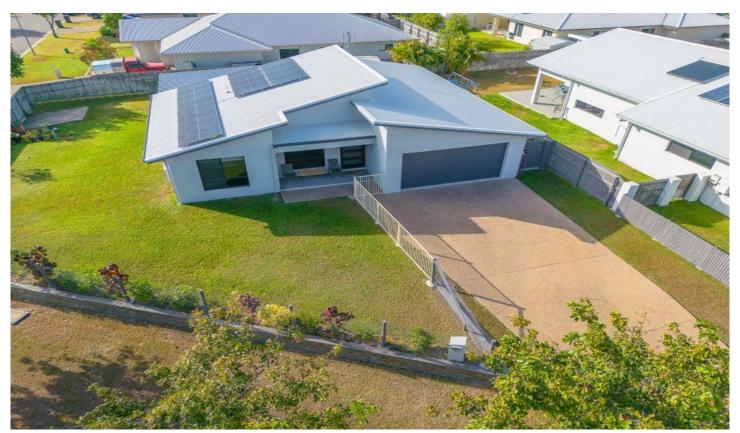

## 43 Sanctum Boulevard Mount Low QLD

If you are looking for value for money and are on a budget, you will need to inspect this property. sooner rather than later.

Set in the newly established Sanctum Estate you will find this property on a large 754m2 corner block with 2 street access opposite shady parkland with walkways, bridges and playground equipment.

This fully airconditioned home has 3 bedrooms all builtin whilst the master has an ensuite and walkin robe. the main bathroom is central to the all bedrooms and has a separate wc.

There is an open plan living, kitchen dining and lounge. the kitchen has a gas cook top, electric stove, large fridge space, plenty of bench space with breakfast bar.

## 3 🕮 2 📛 4 👄

**Price** : \$ 439,100 **Land Size** : 754 sqm

View: https://www.kingsberry.com.au/sale/qld/tow

nsville-district/mount-low/residential/house/7

605611

Mario Torrisi 07 4772 2022 0407 636 259

mario.torrisi@tsvharcourts.com.au