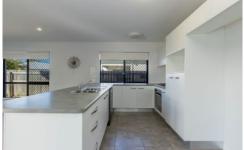

This fully airconditioned home has 3 bedrooms all builtin whilst the master has an ensuite and walkin robe. the main bathroom is central to the all bedrooms and has a separate wc.

There is an open plan living, kitchen dining and lounge. the kitchen has a gas cook top, electric stove, large fridge space, plenty of bench space with breakfast bar.