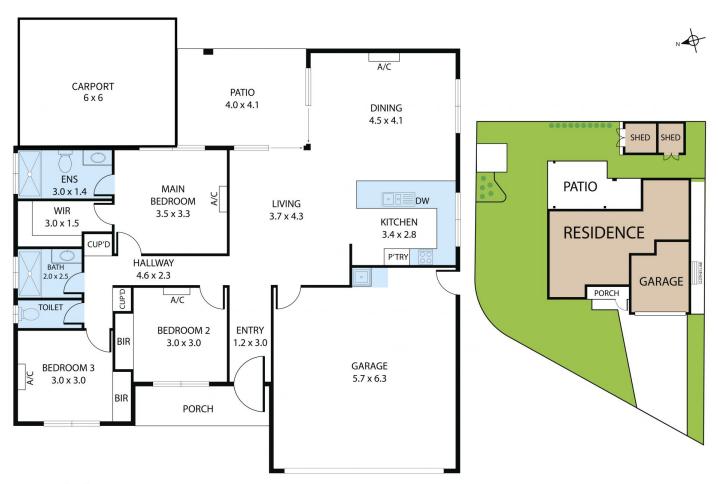

This fully airconditioned home has 3 bedrooms all builtin whilst the master has an ensuite and walkin robe. the main bathroom is central to the all bedrooms and has a separate wc.

There is an open plan living, kitchen dining and lounge. the kitchen has a gas cook top, electric stove, large fridge space, plenty of bench space with breakfast bar.

## 43 Sanctum Boulevard, Mount Low 4818

Whilst every attempt has been made to ensure the accuracy of the floor plan contained here, measurements of doors, windows, rooms and any other items are approximate and no responsibility is taken for any error, omission, or misstatement. This plan is for illustrative purposes only and should be used as such by any prospective purchaser.