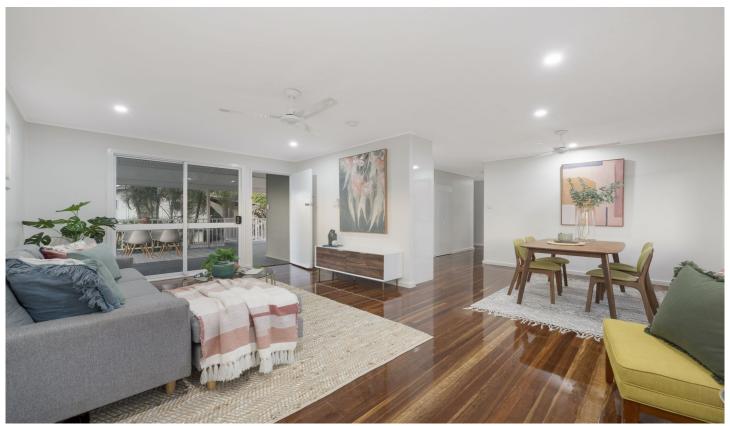

## 76 Lillipilli Street Vincent QLD

At the top of the front stairs you are greeted by an covered deck, where you can relax, unwind, and enjoy a BBQ and a glass of wine or a cold beer. The deck opens directly into the living room. The dazzling polished hardwood floors will immediately catch your eye.

The free-flowing design coupled with casement windows and louvers ensures a breeze flows throughout the home. The straight-line kitchen features brand new appliances and there is a built-in pantry. On the opposite wall. A door leads out onto the deck as well.

An extra wide hallway has two separate storage cupboards and leads to the bedrooms and a stunning new bathroom. Finished with a walk-in shower, rain-head and striking timber vanity.