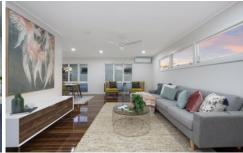

## 76 Lillipilli Street Vincent QLD

At the top of the front stairs you are greeted by an covered deck, where you can relax, unwind, and enjoy a BBQ and a glass of wine or a cold beer. The deck opens directly into the living room. The dazzling polished hardwood floors will immediately catch your eye.

The free-flowing design coupled with casement windows and louvers ensures a breeze flows throughout the home. The straight-line kitchen features brand new appliances and there is a built-in pantry. On the opposite wall. A door leads out onto the deck as well.