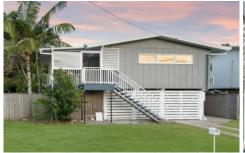

## 76 Lillipilli Street Vincent QLD

At the top of the front stairs you are greeted by an covered deck, where you can relax, unwind, and enjoy a BBQ and a glass of wine or a cold beer. The deck opens directly into the living room. The dazzling polished hardwood floors will immediately catch your eye.