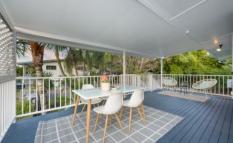

## 76 Lillipilli Street Vincent QLD

At the top of the front stairs you are greeted by an covered deck, where you can relax, unwind, and enjoy a BBQ and a glass of wine or a cold beer. The deck opens directly into the living room. The dazzling polished hardwood floors will immediately catch your eye.