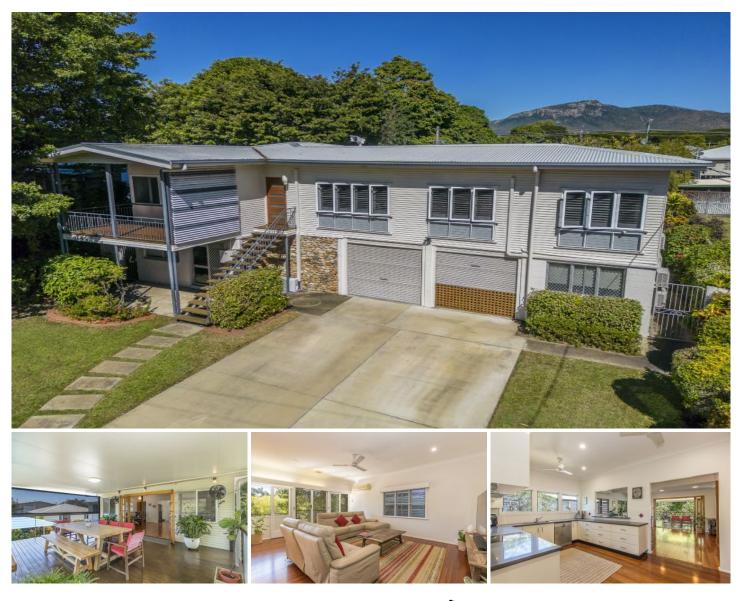

## 22 Buna Avenue Mundingburra QLD

Nestled at the end of an elite, guiet, friendly court and set amongst fully landscaped gardens on a private 865m2 block - 22 Buna Avenue is a place that you will want to come home to at the end of the day.

This home offers seamless alfresco living which flows from the generous living area through to the wide bifold doors opening right up to the rear undercover deck - entertainers will love the choice of informal, formal, deck dining or poolside parties.

Your new home is ideal for those that want to work from home or even for the extended families. Downstairs is well equipped including an expansive living area, generous guest room with its own bathroom and a 6th bedroom which could be utilised as a home office it even has a separate front entrance.

The upper level of the home showcases four sizeable built-in-robes bedrooms featuring and all split

## 6 🛤 3 🚔 2 🚔

Land Size : 865 sqm

: https://www.kingsberry.com.au/sale/gld/tow nsville-district/mundingburra/residential/hou se/7590398

View

Mark Lake 07 4772 2022 0408 284 922 mark.lake@tsvharcourts.com.au