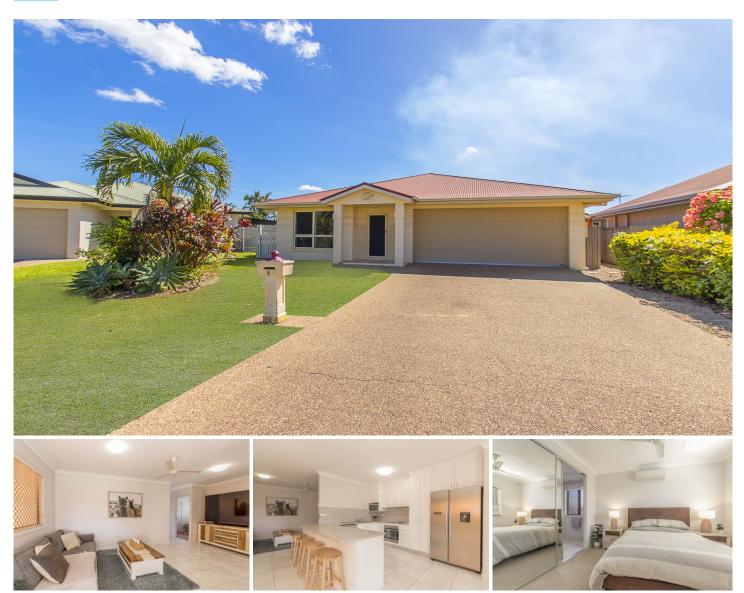

## 5 Fig Tree Pocket Idalia QLD

This charming family home in the sought-after suburb of Idalia features a comfortable layout, modern conveniences, and a convenient location, perfect for an investment or a growing family. Inside, you'll find an open living and dining area adjacent to the practical large kitchen that offers ample storage and modern appliances for easy meal preparation.

The home includes three good-sized bedrooms with built-in wardrobes, with the main featuring a walk-in robe. The bathroom is stylish and functional, featuring contemporary fixtures and two-way access. This property is low maintenance and has been well cared for with updates where needed.

## Features include:

| Price                | ÷ |
|----------------------|---|
| <b>Building Size</b> | ÷ |
| Land Size            | - |

3 🍋 1 📛 2 🚘

- : \$ 419,000 e : 108 sqm
- : 472 sqm
- . 472 Syn

View