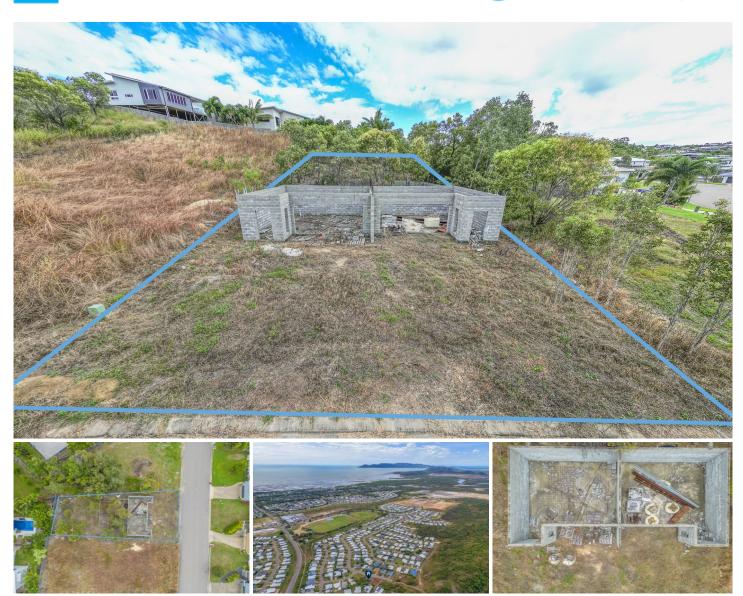

## 74 Hillock Crescent Bushland Beach QLD

Situated in glorious Bushland Beach, 767m2 allotment with the footings/foundatins already done and ready for you to continue, continue this build and make it into what you would want.

**Price** : \$ 110,000 **Land Size** : 767 sqm

View: https://www.kingsberry.com.au/sale/qld/tow nsville-district/bushland-beach/residential/la

nd/7579097

Stephanie Turnbull 07 4772 2022 0459 528 095

stephanie.turnbull@tsvharcourts.com.au