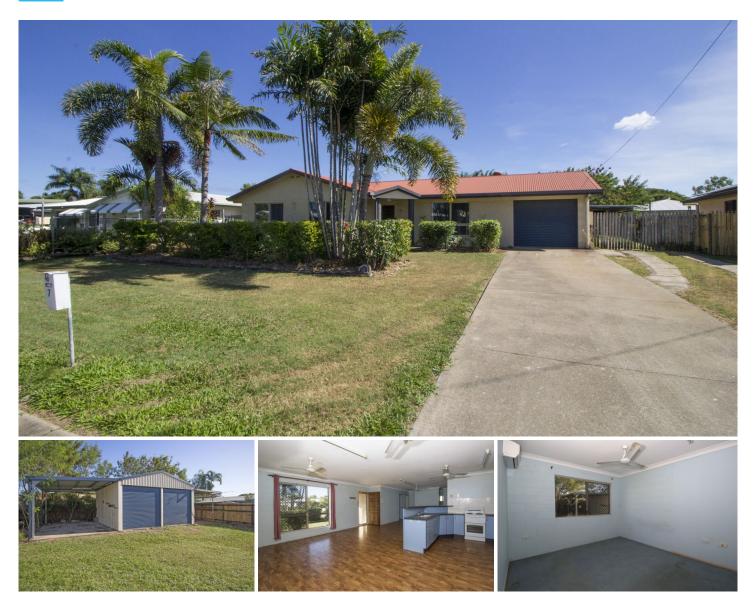

## 7 Amanda Avenue Rasmussen QLD

Positioned in a quiet street in Rasmussen away from busy roads you will find this 4 bedroom low set block home. Designed around a true open plan kitchen/living area you will find plenty of room here for all your furniture.

It offers the opportunity for you to add flair and ideas to make it the perfect home for a first-home buyer or a couple downsizing and wanting access to the back for storage of a boat, camper trailer or caravan.

The 2-bay shed has an additional extra wide carport at the side, power and there is a workbench installed. Internal laundry and adjoining bathroom with combination shower bathtub.

Just a short drive to Willows Shopping Centre, Canon Park and the Riverway Sports and Arts Centre.

## 4 🛤 1 🚔 4 🚘

View

Land Size : 750 sqm

: https://www.kingsberry.com.au/sale/qld/tow nsville-district/rasmussen/residential/house/ 7573094

Michael Martini 07 4772 2022 0418 731 677 michael.martini@tsvharcourts.com.au