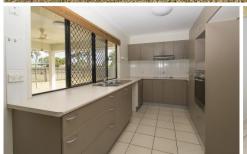

## 18 Shoveler Court Condon QLD

Situated at the end of the court in Condon is this modern rendered block four-bedroom home with only one direct neighbour.

The free-flowing design of the home has the lounge at the front of the house which blends into the family room and kitchen at the heart of this home. The four bedrooms and main bathroom open off the family room as does the covered outdoor entertaining area.