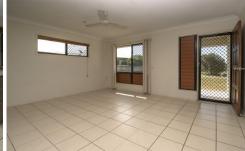

The bathroom has both a separate shower and bathtub, ideal for younger members of the household. All the bedrooms have built-in cupboards whilst the master has a grand wall to wall robe with mirrored doors. There is also an ensuite with twin basin vanity offering plenty of cupboard space and room for two to get ready without feeling cramped.