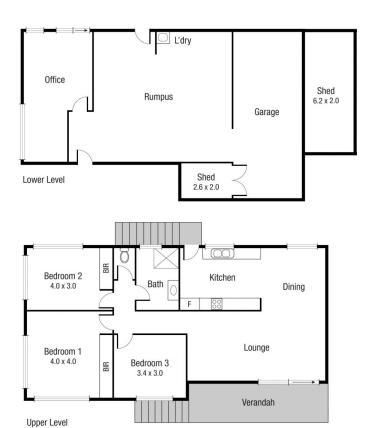

adrian.raiteri@tsvharcourts.com.au

Scale in metres. Indicative only. Dimensions are approximate. All information contained herein is gathered from sources we believe to be reliable. However we cannot guarantee its accuracy and interested persons should rely on their own enquiries.

TOTAL AREA: 217.1 sq.m

## 2 Cutler Ct, Mount Louisa