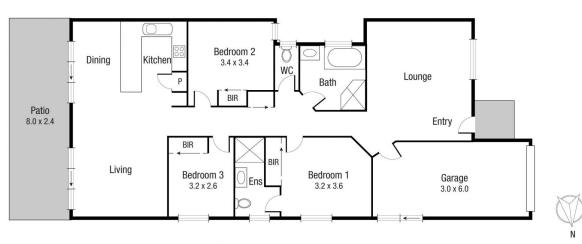

The house offers great internal proportions and a very functional layout. On offer is three spacious bedrooms, dual living areas, two bathrooms, cathedral ceilings in the living area and a spacious, central kitchen that is perfectly positioned overlooking living, dining and alfresco area.

Perfectly positioned on a 366sqm allotment with easy care lawns and a lawn locker, the low maintenance brick residence is tucked away within the exclusive, family friendly Willow Gardens Estate.

Features on Offer:

Scale in metres. Indicative only. Dimensions are approximate. All information contained herein is gathered from sources we believe to be reliable. However we cannot guarantee its accuracy and interested persons should rely on their own enquiries.