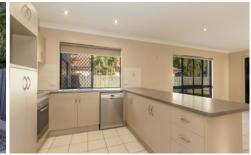

- \* Great street appeal with tropical garden in the front yard providing privacy from the street
- \* Large carpeted master bedroom is well located at the front of the house with good separation from the other bedrooms. It comes with a walk in robe and modern ensuite
- \* Three more carpeted bedrooms are all at the opposite end of the house from the master two have two door built in robes while one has three door built in robes
- \* Family bathroom is nestled amongst the kids bedrooms. It has the shower over the bath with the toilet in a separate