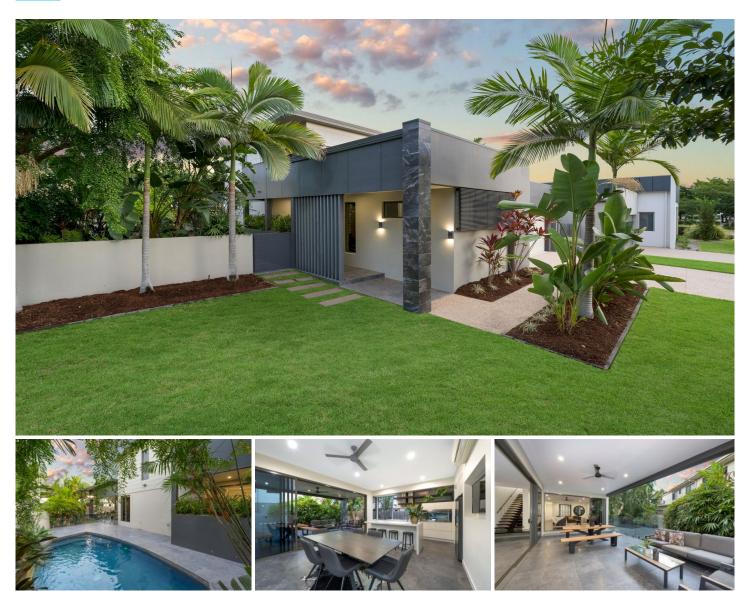

## 14 Signature Drive Rosslea QLD

From the moment you enter this award-winning ex-display home, you'll be captivated by every aspect and angle of this prestigious family home that has been crafted to the highest of standards. Tucked away in the exclusive Fairways Estate at Townsville Golf Course on a generous 643sqm allotment, owning this property will provide you and your family with the lifestyle that you've yearned for, and most can only dream of.

Constructed by Proview Homes, the residence offers a show-stopping parents escape upstairs highlighting an intimate patio with Golf Course views accompanied with a stylish ensuite. The remaining three bedrooms are located downstairs complete with built-in robes and split-system cooling. Downstairs also offers a study nook and a large family room with striking black bamboo floors, offering enough space for the family to sprawl out.