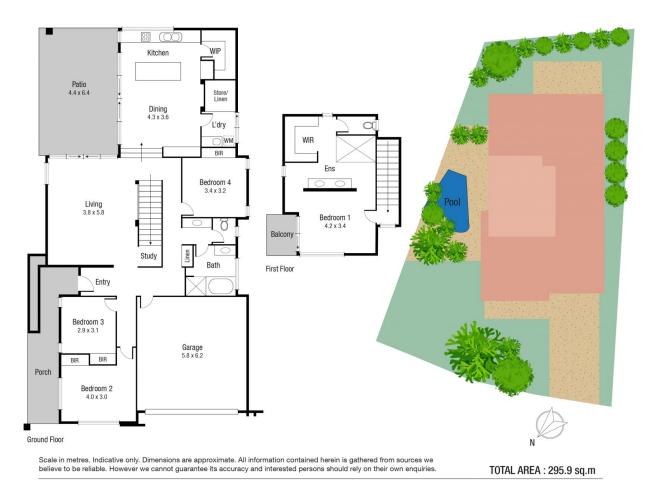

Constructed by Proview Homes, the residence offers a show-stopping parents escape upstairs highlighting an intimate patio with Golf Course views accompanied with a stylish ensuite. The remaining three bedrooms are located downstairs complete with built-in robes and split-system cooling. Downstairs also offers a study nook and a large family room with striking black bamboo floors, offering enough space for the family to sprawl out.

## 4 🛤 2 📛 2 🖨

| Price | е    | 4 | \$ | 89 | )7, | 50 | C |
|-------|------|---|----|----|-----|----|---|
| land  | Siza |   | 6  | 43 | S   | m  |   |

- - - : https://www.kingsberry.com.au/sale/gld/tow nsville-district/rosslea/residential/house/755 4272