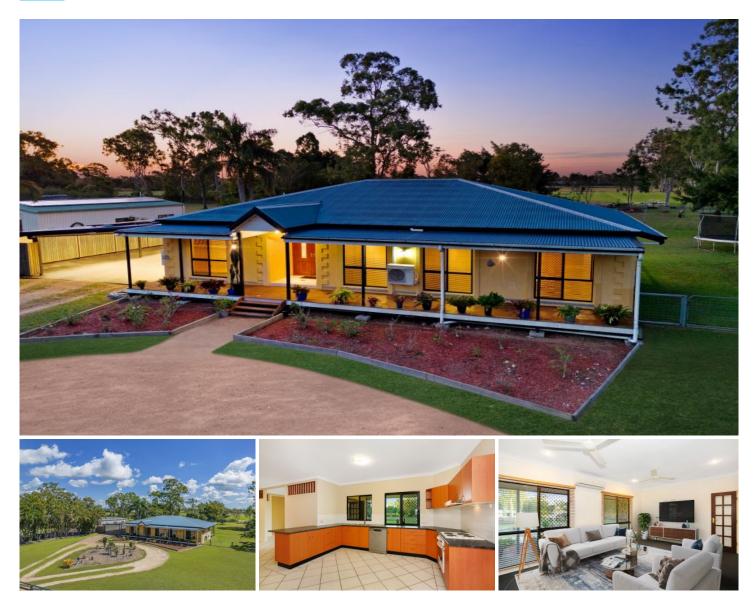

## 12 Appaloosa Place Kelso QLD

Here is your opportunity to be able to have THAT lifestyle for you and your family, spread your wings and enjoy the country lifestyle, fresh clean air, let the kids enjoy the spaces this home has to offer, don't forget the glorious wildlife. Here are some features of YOUR new abode.

- Huge well-appointed kitchen, ample bench and cupboard space, plus over sized pantry, dishwasher, servery, rangehood, over looking the entertainment area and the stunning back yard

- Two massive tiled open plan living areas, with one opening via the stunning timber French doors to the entertaining area

- Separate theatre/formal carpeted living space to the front of the home pleasantly invited by beautiful solid timber doors

Four generous sized bedrooms, all with built-ins,