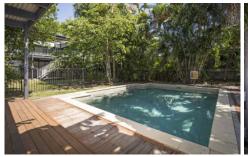

Downstairs has been recently refurbished and is made up of three rooms. A large living room with polished concrete

3 🕮 1 🟪 2 🗬

**Price** : \$ 440,000 **Land Size** : 680 sqm

View: https://www.kingsberry.com.au/sale/qld/tow