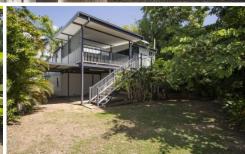

The living area stretching from the front to the back opens directly onto a covered rear deck through a set of bifold doors, as does the galley kitchen. There is also the main bathroom at the rear of the living space.