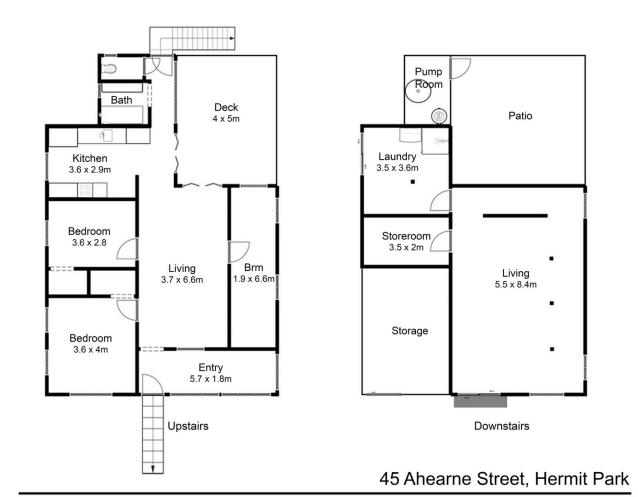

## 45 Ahearne Street Hermit Park QLD

This popular suburb is renowned for its Queenslander's, these homes represent the quintessential Australian lifestyle, breezy patios, and relaxed cottage style.

This home is spread out over two levels. Upstairs there are three bedrooms, the master is a large room with robe. The second bedroom also has a built-in robe whilst the third bedroom is a long room with offers space for a study at one end

The living area stretching from the front to the back opens directly onto a covered rear deck through a set of bifold doors, as does the galley kitchen. There is also the main bathroom at the rear of the living space.

Downstairs has been recently refurbished and is made up of three rooms. A large living room with polished concrete

3 🕮 1 🟪 2 🗬

**Price** : \$ 440,000 **Land Size** : 680 sqm

View: https://www.kingsberry.com.au/sale/qld/tow