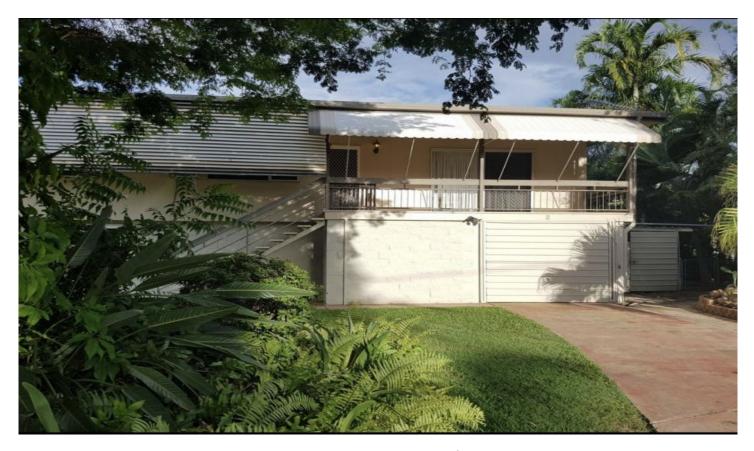

## 2 Cutler Court Mount Louisa QLD

2 Cutler Court, Mount Louisa

Enjoy the lifestyle and location that this three bedroom highset home has to offer.

Property Features -

- 3 bedrooms with built-in robes
- Timber floors throughout
- Combined living/dining area with split system cooling
- Front porch
- Concrete slab for boar or caravan
- Fully lockable and enclosed
- Fenced 660sqm block