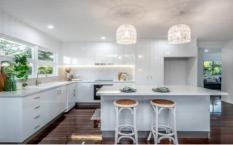

The brand-new kitchen is a chef's delight, featuring a large island bench, quality appliances, top-of range Blanco sink, double pantry, LED feature lighting, subway tile splashback and is completed with Brass touches. The kitchen is positioned centrally to overlook the open plan living and dining area, which is flooded with natural light and ensures the home chef is always apart of the conversation.