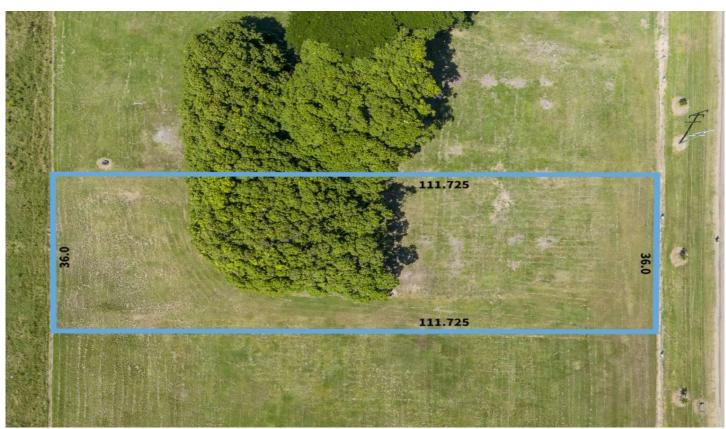

## **Harcourts** Kingsberry

Lot 3, 13 Greenvale Street Yabulu QLD

If you've been on the search for the perfect big block to create the lifestyle you've always imagined than you need to be quick to secure this 4,022SQM block of land.

The land is not subject to building covenants or restrictions giving you the freedom to do what you like. The mango trees have been cleared on the front half of the block saving you the expense of having to

The Opportunity on Offer:

- 4,022sqm flat allotment
- Block will be provided with town water and electricity
- 36m frontage
- No building covenants or restrictions
- Walking distance to Yabulu service station/convenient store
- No rear neighbours