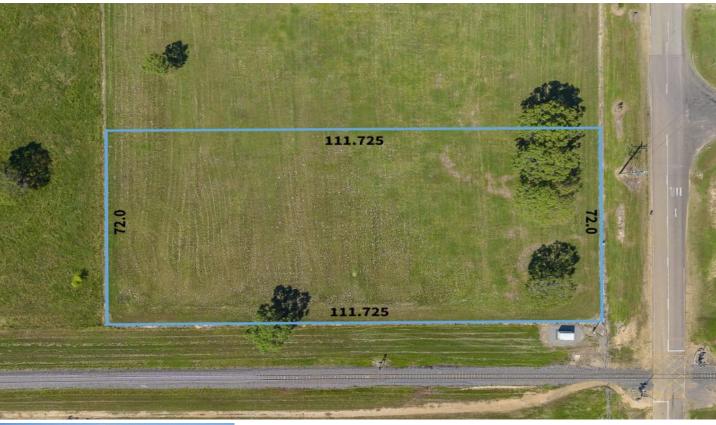

## Lot 1, 13 Greenvale Street Yabulu QLD

If you've been on the search for the perfect big block to create the lifestyle you've always imagined than you need to be quick to secure this 8,044sqm block of land.

The land is not subject to building covenants or restrictions giving you the freedom to do what you like.

The Opportunity on Offer:

- 8,044sqm flat, cleared allotment
- Block will be provided with town water and electricity
- 72m frontage
- No building covenants or restrictions
- Walking distance to Yabulu service station/convenient store
- No rear neighbours
- Titled & Ready to go

| Pric | ce | : \$ 279,000 |
|------|----|--------------|
|      |    |              |

Land Size : 8044 sqm

View

: https://www.kingsberry.com.au/sale/qld/tow nsville-district/yabulu/residential/land/75215 66