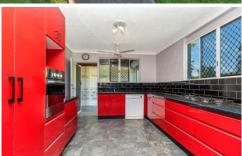

## 407 Fulham Road Heatley QLD

Incredible value and centrally located this spacious single level block home offers a great lifestyle without having to break the bank

The residence is positioned on a 607sqm block and is packed with value featuring a central chefs' kitchen with quality appliances, an updated bathroom, three bedrooms and spacious living areas for the family to sprawl out. Externally, there is a large in ground pool, covered alfresco area and solar panels to keep those electricity bills right down.

## Features on Offer:

- Central, Modern kitchen featuring ample bench and cupboard space, large double sink and 5 burner gas cooktop.
- The dining area flows effortlessly into the family lounge

3 🕮 1 🔓 1 🗬