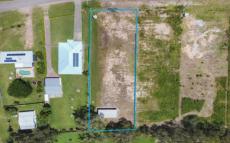

## 86 Mawson Street Bluewater Park QLD

The dream of building your new family home on a great sized block is now one step closer. On offer to the market is 2,733sqm block of land. The current owners have done the heavy lifting and have fenced the block and added a 12m x 6m council approved shed.

## The Block:

- 2,733 sgm fenced block with approximately 30m frontage onto Mawson street
- Town water with meter already paid for
- 12m x 6m council approved shed
- Titled and ready to build on
- Rates approximately \$1,333 per half year