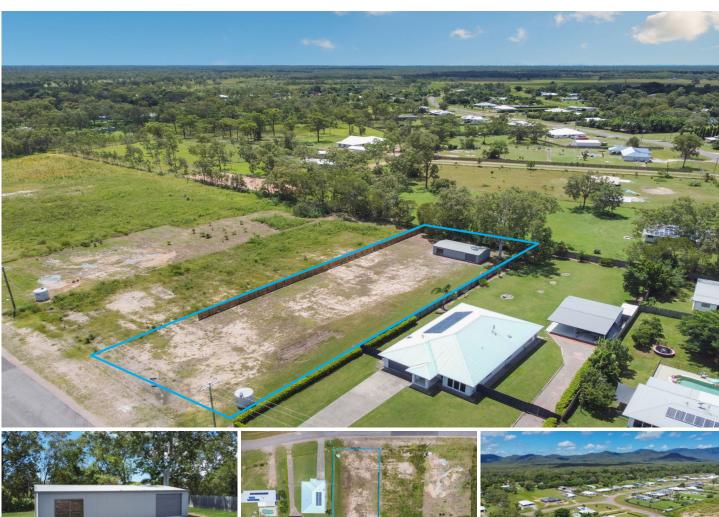

## 86 Mawson Street Bluewater Park QLD

The dream of building your new family home on a great sized block is now one step closer. On offer to the market is 2,733sqm block of land. The current owners have done the heavy lifting and have fenced the block and added a 12m x 6m council approved shed.

## The Block:

- 2,733 sgm fenced block with approximately 30m frontage onto Mawson street
- Town water with meter already paid for
- 12m x 6m council approved shed
- Titled and ready to build on
- Rates approximately \$1,333 per half year