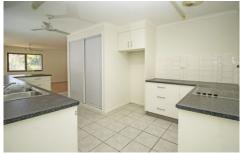

- Central extra-large kitchen with loads of bench space and double door pantry
- Large, covered patio for relaxed outdoor meals or entertaining
- Three separate tiled living areas
- Four bedrooms plus a separate study
- Freshly painted interior
- Separate internal laundry
- Three bay shed/workshop at with concrete driveway
- Located in the Pimlico State High School Catchment