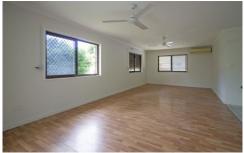

## 14 Webster Street Mundingburra QLD

Private position one street back from the Ross River with its pathways and parkland. Lush gardens offer privacy from the street, come and discover this grand old red brick home which offers multiple living zones including 3 living rooms and a large undercover entertaining area at the back.

- Central extra-large kitchen with loads of bench space and double door pantry
- Large, covered patio for relaxed outdoor meals or entertaining
- Three separate tiled living areas
- Four bedrooms plus a separate study
- Freshly painted interior
- Separate internal laundry
- Three bay shed/workshop at with concrete driveway
- Located in the Pimlico State High School Catchment