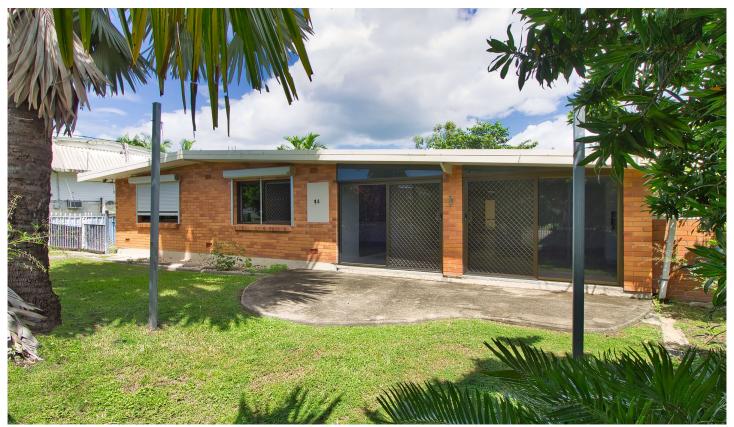

## 14 Webster Street Mundingburra QLD

Private position one street back from the Ross River with its pathways and parkland. Lush gardens offer privacy from the street, come and discover this grand old red brick home which offers multiple living zones including 3 living rooms and a large undercover entertaining area at the back.

- Central extra-large kitchen with loads of bench space and double door pantry
- Large, covered patio for relaxed outdoor meals or entertaining
- Three separate tiled living areas
- Four bedrooms plus a separate study
- Freshly painted interior
- Separate internal laundry
- Three bay shed/workshop at with concrete driveway
- Located in the Pimlico State High School Catchment