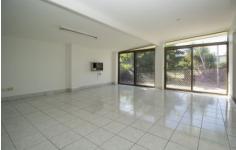

## 14 Webster Street Mundingburra QLD

Private position one street back from the Ross River with its pathways and parkland. Lush gardens offer privacy from the street, come and discover this grand old red brick home which offers multiple living zones including 3 living rooms and a large undercover entertaining area at the back.

- Central extra-large kitchen with loads of bench space and double door pantry
- Large, covered patio for relaxed outdoor meals or entertaining
- Three separate tiled living areas
- Four bedrooms plus a separate study
- Freshly painted interior
- Separate internal laundry
- Three bay shed/workshop at with concrete driveway
- Located in the Pimlico State High School Catchment