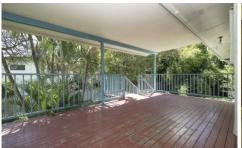

Poised on a 607m2 (approx.) block, the property is in original condition with hardwood timber flooring throughout, laminate to the kitchen and tiles to the bathroom/toilet.

The front stairs lead onto the side deck which opens directly into the living area and has a second set of stairs leading into the downstairs area and backyard. This space could become the perfect spot for summer barbecues and al fresco dining.