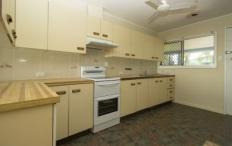

The kitchen features a separate pantry plus plenty of overhead cupboards. The bathroom offers a bath and

3 📭 1 🖺 1 🚘

Land Size: 607 sqm

View : https://www.kingsberry.com.au/sale/qld/tow

nsville-district/vincent/residential/house/748