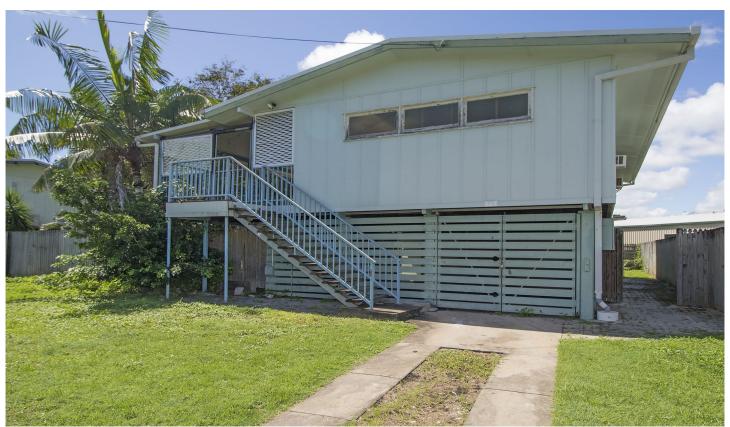

## 76 Lillipilli Street Vincent QLD

Whilst this timber home needs some TLC, it's a fantastic opportunity to create the home of your dreams. It is centrally located and is the perfect property for those looking to put their own style and flare into a property.

Poised on a 607m2 (approx.) block, the property is in original condition with hardwood timber flooring throughout, laminate to the kitchen and tiles to the bathroom/toilet.

The front stairs lead onto the side deck which opens directly into the living area and has a second set of stairs leading into the downstairs area and backyard. This space could become the perfect spot for summer barbecues and al fresco dining.