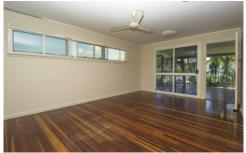

Poised on a 607m2 (approx.) block, the property is in original condition with hardwood timber flooring throughout, laminate to the kitchen and tiles to the bathroom/toilet.

The front stairs lead onto the side deck which opens directly into the living area and has a second set of stairs leading into the downstairs area and backyard. This space could become the perfect spot for summer barbecues and al fresco dining.