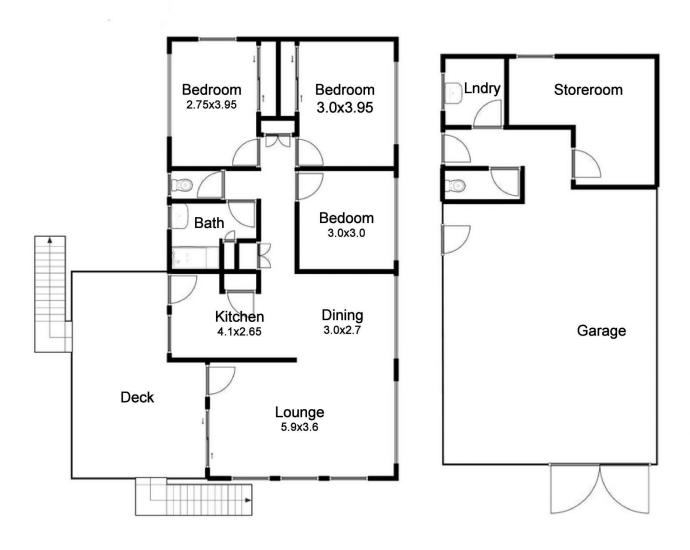

Poised on a 607m2 (approx.) block, the property is in original condition with hardwood timber flooring throughout, laminate to the kitchen and tiles to the bathroom/toilet.

The front stairs lead onto the side deck which opens directly into the living area and has a second set of stairs leading into the downstairs area and backyard. This space could become the perfect spot for summer barbecues and al fresco dining.

The kitchen features a separate pantry plus plenty of overhead cupboards. The bathroom offers a bath and

3 📭 1 🖺 1 🚘

Land Size: 607 sqm

View : https://www.kingsberry.com.au/sale/qld/tow

nsville-district/vincent/residential/house/748