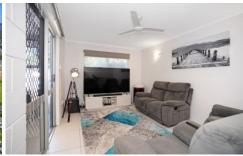

## Features of YOUR new home:

- \* Open plan living
- \* New sheer and block out window furnishing throughout
- \* Lovely modern kitchen with ample cupboard and gloss bench tops, stylish subway tiles
- \* Two generous sized bedrooms, with the main opening up to your own private courtyard
- \* Fully air-conditioned for year round comfort
- \* Internal laundry
- \* Bathroom with skylight and separate shower and toilet
- Security screens and doors throughout for peace of mind