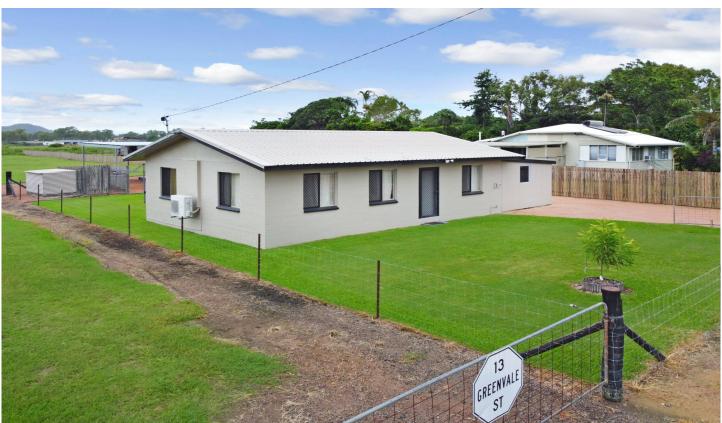

## 17 Greenvale Street Yabulu QLD

If you've been on the search for the perfect big block to create the lifestyle you've always imagined yet wanting a house that packs a punch so you're not spending the whole weekend cleaning, then look no further than this masonry block two-bedroom home sitting ever so comfortably on a 4,013sqm block.

#### What's on Offer:

- Two generous bedrooms
- Open plan living and dining area with split system aircon
- Bathroom features a walk-in shower and separate toilet
- Functional kitchen with breakfast bar
- Covered Alfresco area
- Four bay covered carport
- 4,013sqm allotment with brand new side fencing
- Neat as a pin masonry block residence
- Fully screened throughout

### 13 Greenvale St, Yabulu