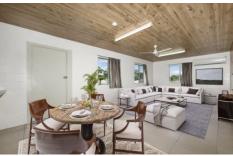

#### What's on Offer:

- Two generous bedrooms
- Open plan living and dining area with split system aircon
- Bathroom features a walk-in shower and separate toilet
- Functional kitchen with breakfast bar
- Covered Alfresco area
- Four bay covered carport
- 4,013sqm allotment with brand new side fencing
- Neat as a pin masonry block residence
- Fully screened throughout