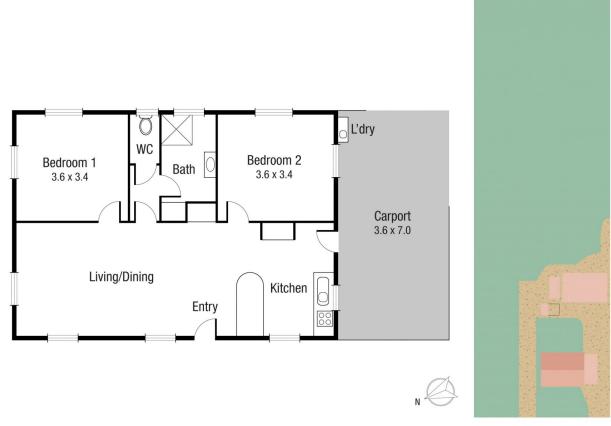

#### What's on Offer:

- Two generous bedrooms
- Open plan living and dining area with split system aircon
- Bathroom features a walk-in shower and separate toilet
- Functional kitchen with breakfast bar
- Covered Alfresco area
- Four bay covered carport
- 4,013sqm allotment with brand new side fencing
- Neat as a pin masonry block residence
- Fully screened throughout

# 2 🕮 1 🚆 4 🚘

Land Size: 4013 sqm

View : https://www.kingsberry.com.au/sale/qld/tow

nsville-district/yabulu/residential/acreagese

mirural/7483701

Adrian Raiteri 07 4772 2022 0427 673 612

adrian.raiteri@tsvharcourts.com.au

Scale in metres. Indicative only. Dimensions are approximate. All information contained herein is gathered from sources we believe to be reliable. However we cannot guarantee its accuracy and interested persons should rely on their own enquiries.