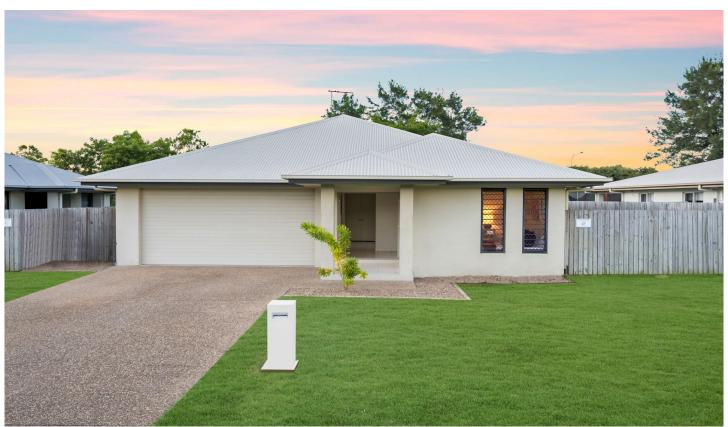

## 22 Burlingon Circuit Mount Louisa QLD

Are you in the search for a spacious and comfortable family home in the sought-after suburb of Mount Louisa? Look no further than this low maintenance residence sitting proudly on a fully fenced 700sqm block.

This fully air-conditioned block home features a central kitchen overlooking the combined living/dining area that flows effortlessly onto the covered alfresco area. The master bedroom and bedroom 2 come off a central hallway and feature split system cooling and robes whilst Bedroom 3 and the large family room are located at the front of the home and isolated from the rest of the home via double doors. There is also a double garage for car storage and double gate side access offering enough room for the boat and caravan.