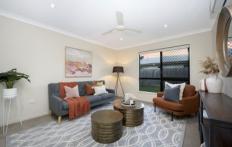

This fully air-conditioned block home features a central kitchen overlooking the combined living/dining area that flows effortlessly onto the covered alfresco area. The master bedroom and bedroom 2 come off a central hallway and feature split system cooling and robes whilst Bedroom 3 and the large family room are located at the front of the home and isolated from the rest of the home via double doors. There is also a double garage for car storage and double gate side access offering enough room for the boat and caravan.