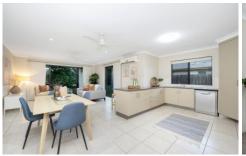

This fully air-conditioned block home features a central kitchen overlooking the combined living/dining area that flows effortlessly onto the covered alfresco area. The master bedroom and bedroom 2 come off a central hallway and feature split system cooling and robes whilst Bedroom 3 and the large family room are located at the front of the home and isolated from the rest of the home via double doors. There is also a double garage for car storage and double gate side access offering enough room for the boat and caravan.