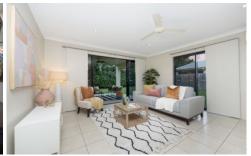

This fully air-conditioned block home features a central kitchen overlooking the combined living/dining area that flows effortlessly onto the covered alfresco area. The master bedroom and bedroom 2 come off a central hallway and feature split system cooling and robes whilst Bedroom 3 and the large family room are located at the front of the home and isolated from the rest of the home via double doors. There is also a double garage for car storage and double gate side access offering enough room for the boat and caravan.