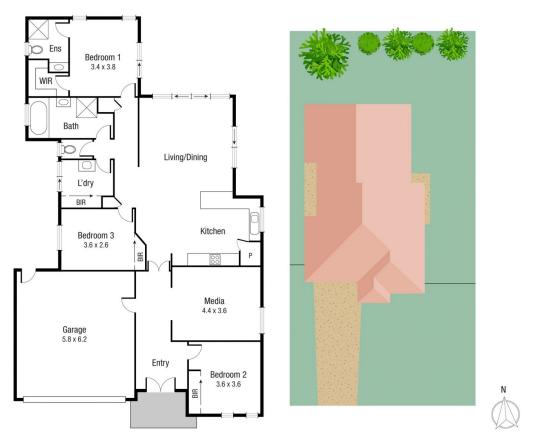

This fully air-conditioned block home features a central kitchen overlooking the combined living/dining area that flows effortlessly onto the covered alfresco area. The master bedroom and bedroom 2 come off a central hallway and feature split system cooling and robes whilst Bedroom 3 and the large family room are located at the front of the home and isolated from the rest of the home via double doors. There is also a double garage for car storage and double gate side access offering enough room for the boat and caravan.

adrian.raiteri@tsvharcourts.com.au

Scale in metres. Indicative only. Dimensions are approximate. All information contained herein is gathered from sources we believe to be reliable. However we cannot guarantee its accuracy and interested persons should rely on their own enquiries.